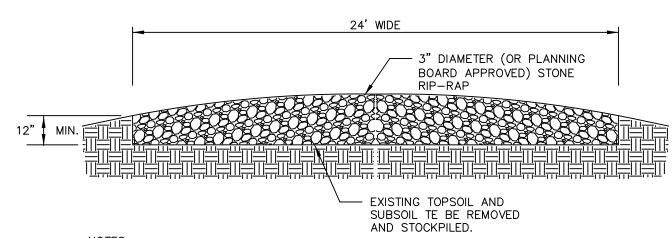

REVISIONS DESCRIPTION # DATE

SHEET: C-2 00514

JOB NO:

SOIL STOCKPILE AREA

MINIMUM DEPTH OF RIP—RAP TO BE 12".
 RIP—RAP TO BE SHARP ANGULAR ROCK APPROXIMATELY 3" IN DIAMETER.
 SIZE OF ENTRANCE TO BE A MINIMUM OF 40 FEET LONG AND 24 FEET WIDE.
 ANY SEDIMENT TRACKED ONTO THE PUBLIC WAY SHALL BE PROMPLY REMOVED BY SWEEPING.

STABILIZED CONSTRUCTION ENTRANCE

NOT TO SCALE

NOTES:

MAINTENANCE SHALL BE PERFORMED AS NEEDED WHILE CONSTRUCTION IS IN PROGRESS.

BARRIER SHALL BE PLACED PRIOR TO ANY CONSTRUCTION (INCLUDING TREE CUTTING).