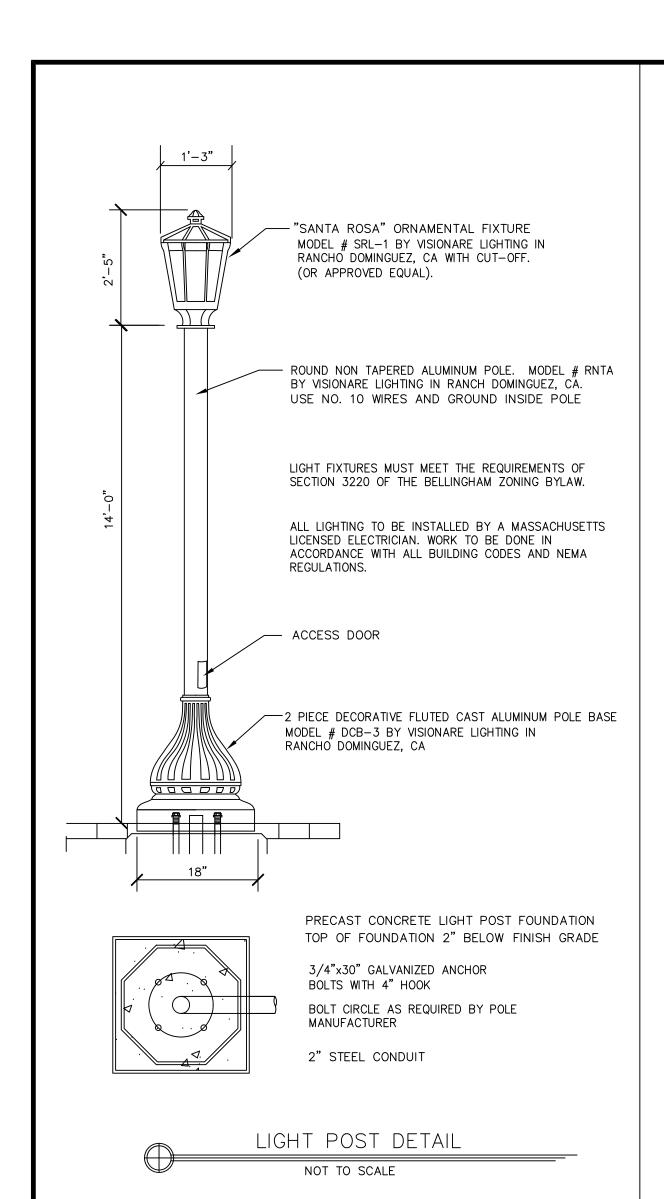

# LIGHTING KEY

FREE STANDING LIGHT POST AND FIXTURE MOUNTING HT.: 14'-0"
FIXTURE: 120W LED, TYP T1 & T3 DISTRIBUTION

TYPE T3
DISTRIBUTION
( with cut-off )