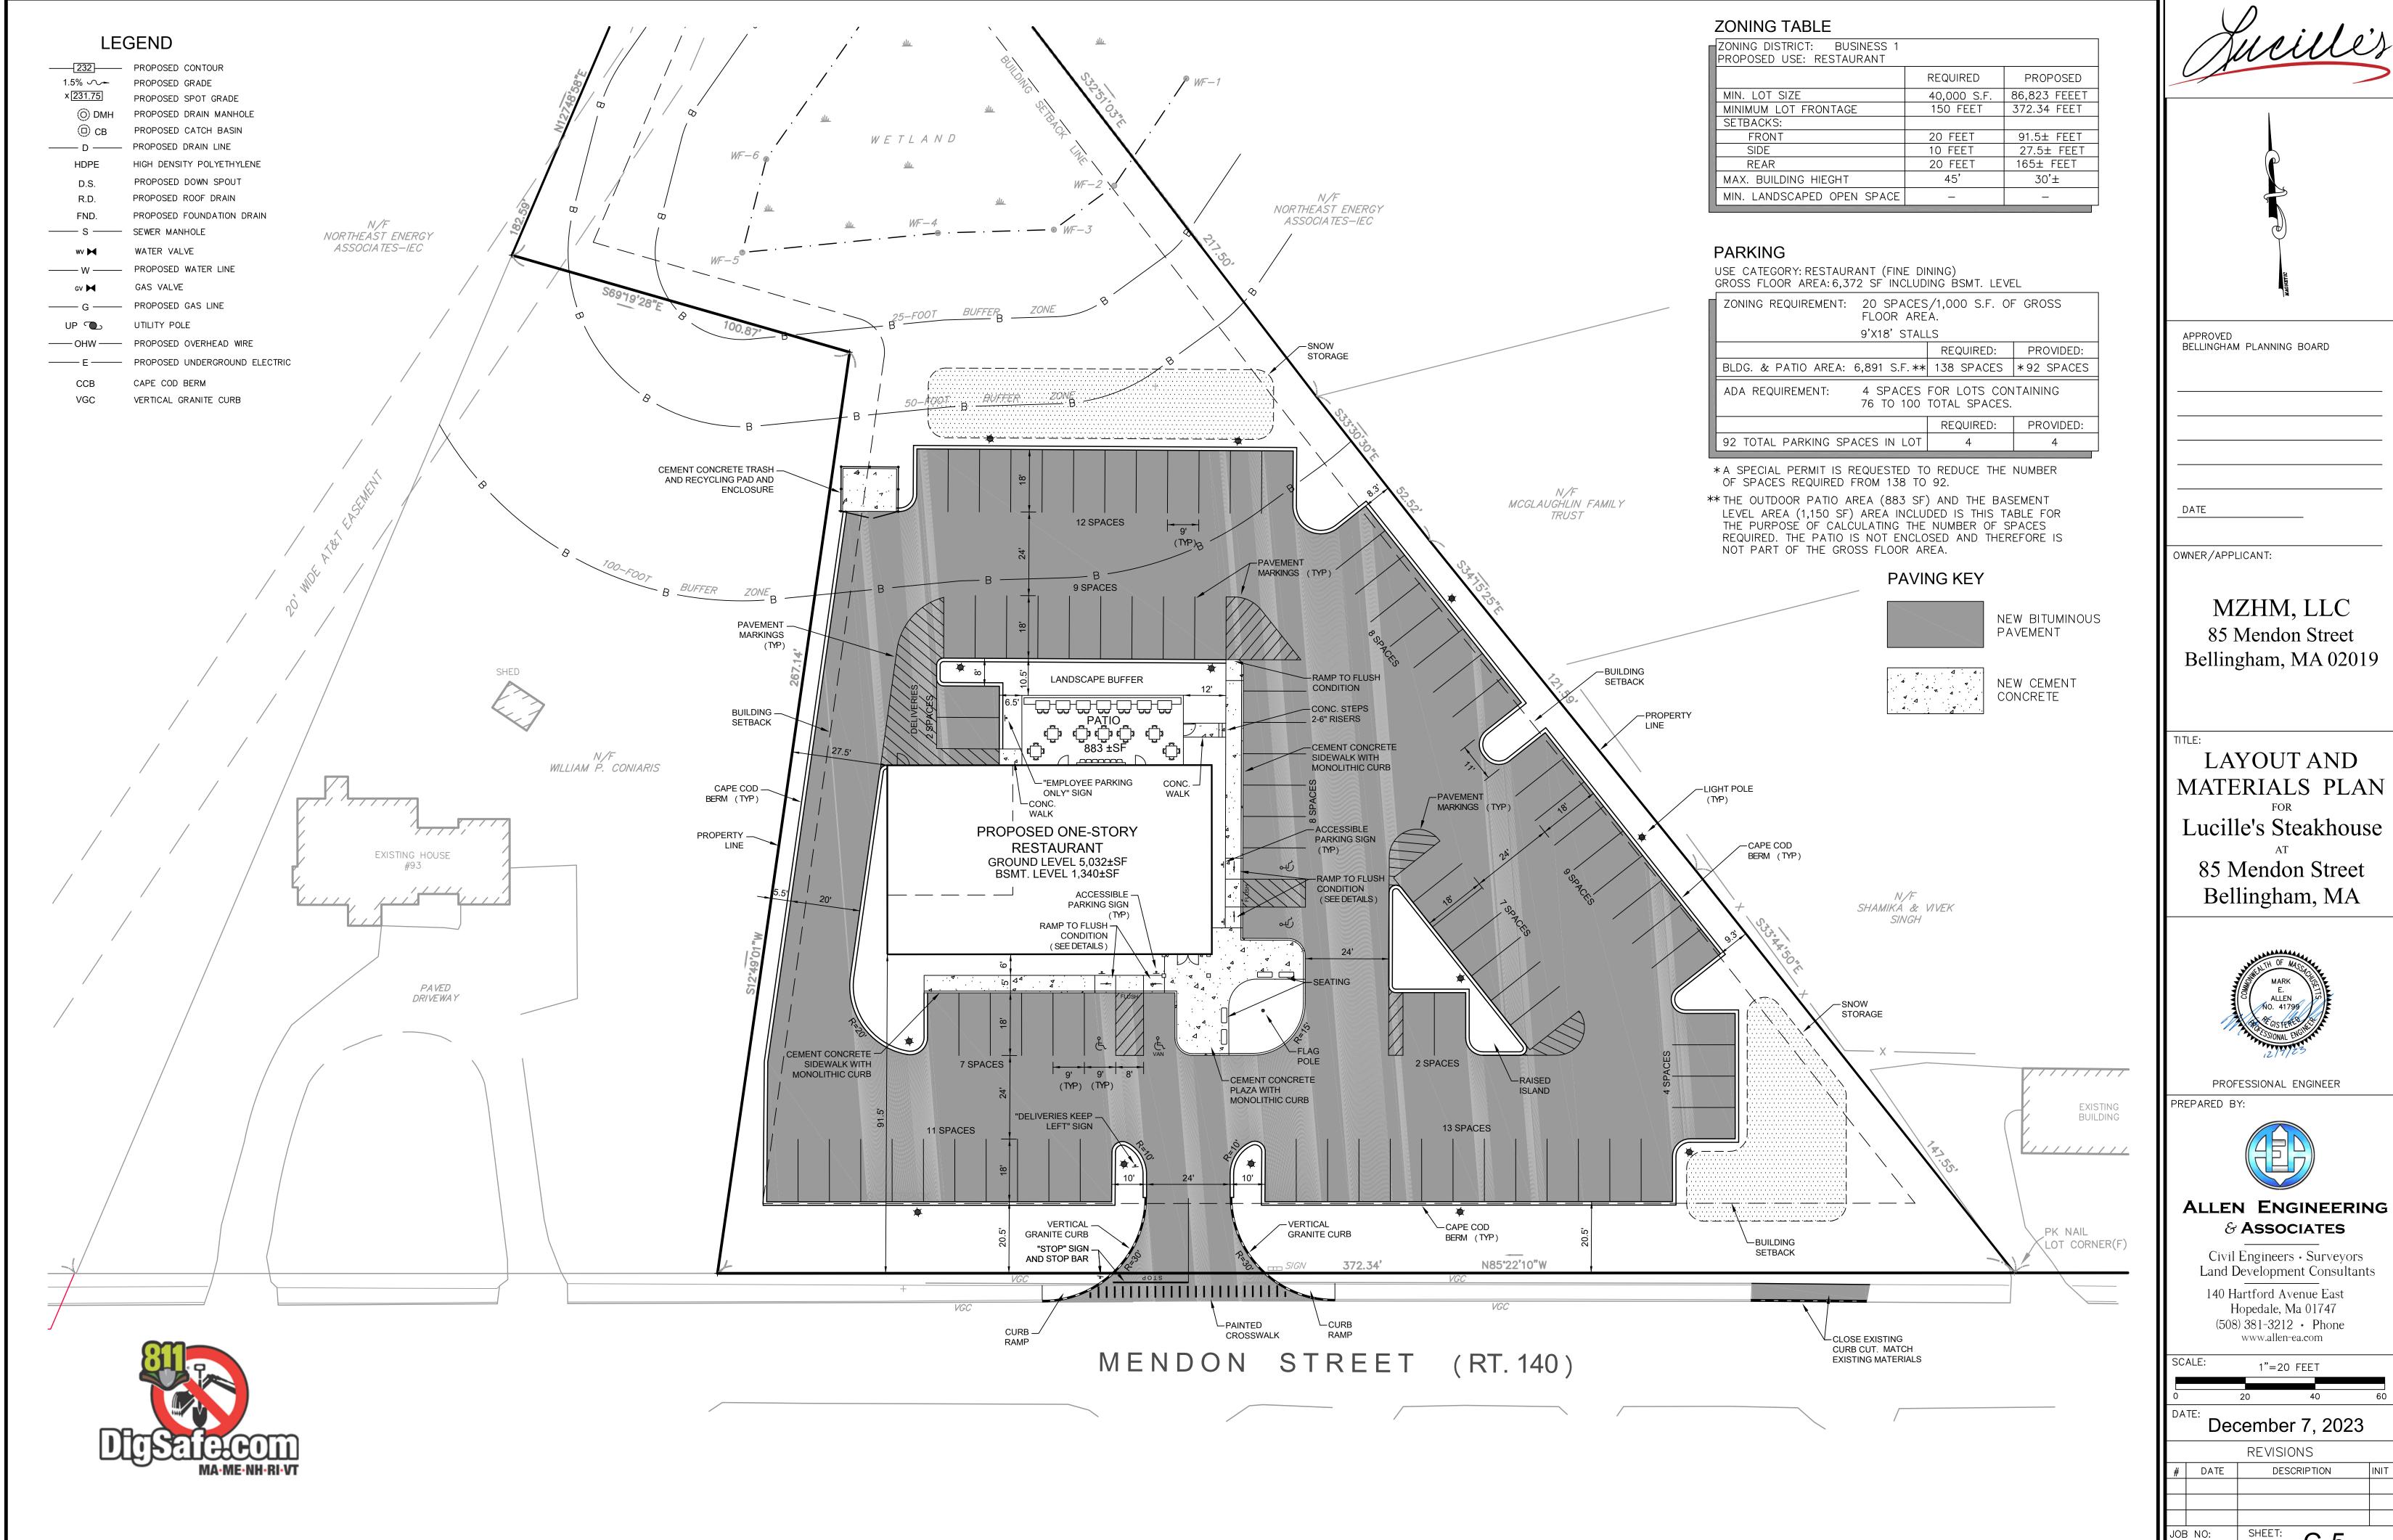

CONSTRUCTION (INCLUDING TREE CUTTING).

SHEATHING ON WATTLES TO BE 100% BIODEGRADABLE MATERIAL.

A SUFFICIENT AMOUNT OF EXTRA BARRIER MATERIALS SHALL BE MAINTAINED ON—SITE TO PROVIDE FOR REPAIRS OR ADDITIONAL TEMPORARY INSTALLATIONS.



SEDIMENT CONTROL BARRIER

NOT TO SCALE









APPROVED
BELLINGHAM PLANNING BOARD

DATE

OWNER/APPLICANT:

MZHM, LLC 85 Mendon Street Bellingham, MA 02019

TITLE:

SITE
PREPARATION PLAN
FOR
Lucille's Steakhouse

85 Mendon Street Bellingham, MA



PROFESSIONAL ENGINEER

PREPARED BY:



# ALLEN ENGINEERING & ASSOCIATES

Civil Engineers • Surveyors
Land Development Consultants

140 Hartford Avenue East
Hopedale, Ma 01747
(508) 381-3212 • Phone
www.allen-ea.com

1"=20 FEET

0 20 40

DATE: December 7, 2023

REVISIONS

# DATE DESCRIPTION

JOB NO: SHEET:

00514





SHEET: C-5 00514







# LIGHTING KEY

FREE STANDING LIGHT POST AND FIXTURE MOUNTING HT.: 14'-0"
FIXTURE: 120W LED, TYP T1 & T3 DISTRIBUTION



TYPE T3
DISTRIBUTION
( with cut-off )

## LANDSCAPING REQUIREMENTS (ARTICLE XI)

| ENTRE ON THE CONTENT OF THE TOTAL PROPERTY. |                          |                       |                           |                          |  |  |
|---------------------------------------------|--------------------------|-----------------------|---------------------------|--------------------------|--|--|
| PLANTING AREA:                              | NO. OF TREES<br>REQUIRED | NO. OF TREES PROVIDED | NO. OF SHRUBS<br>REQUIRED | NO. OF SHRUB<br>PROVIDED |  |  |
| STREET PLANTING AREA:                       | 9                        | 9