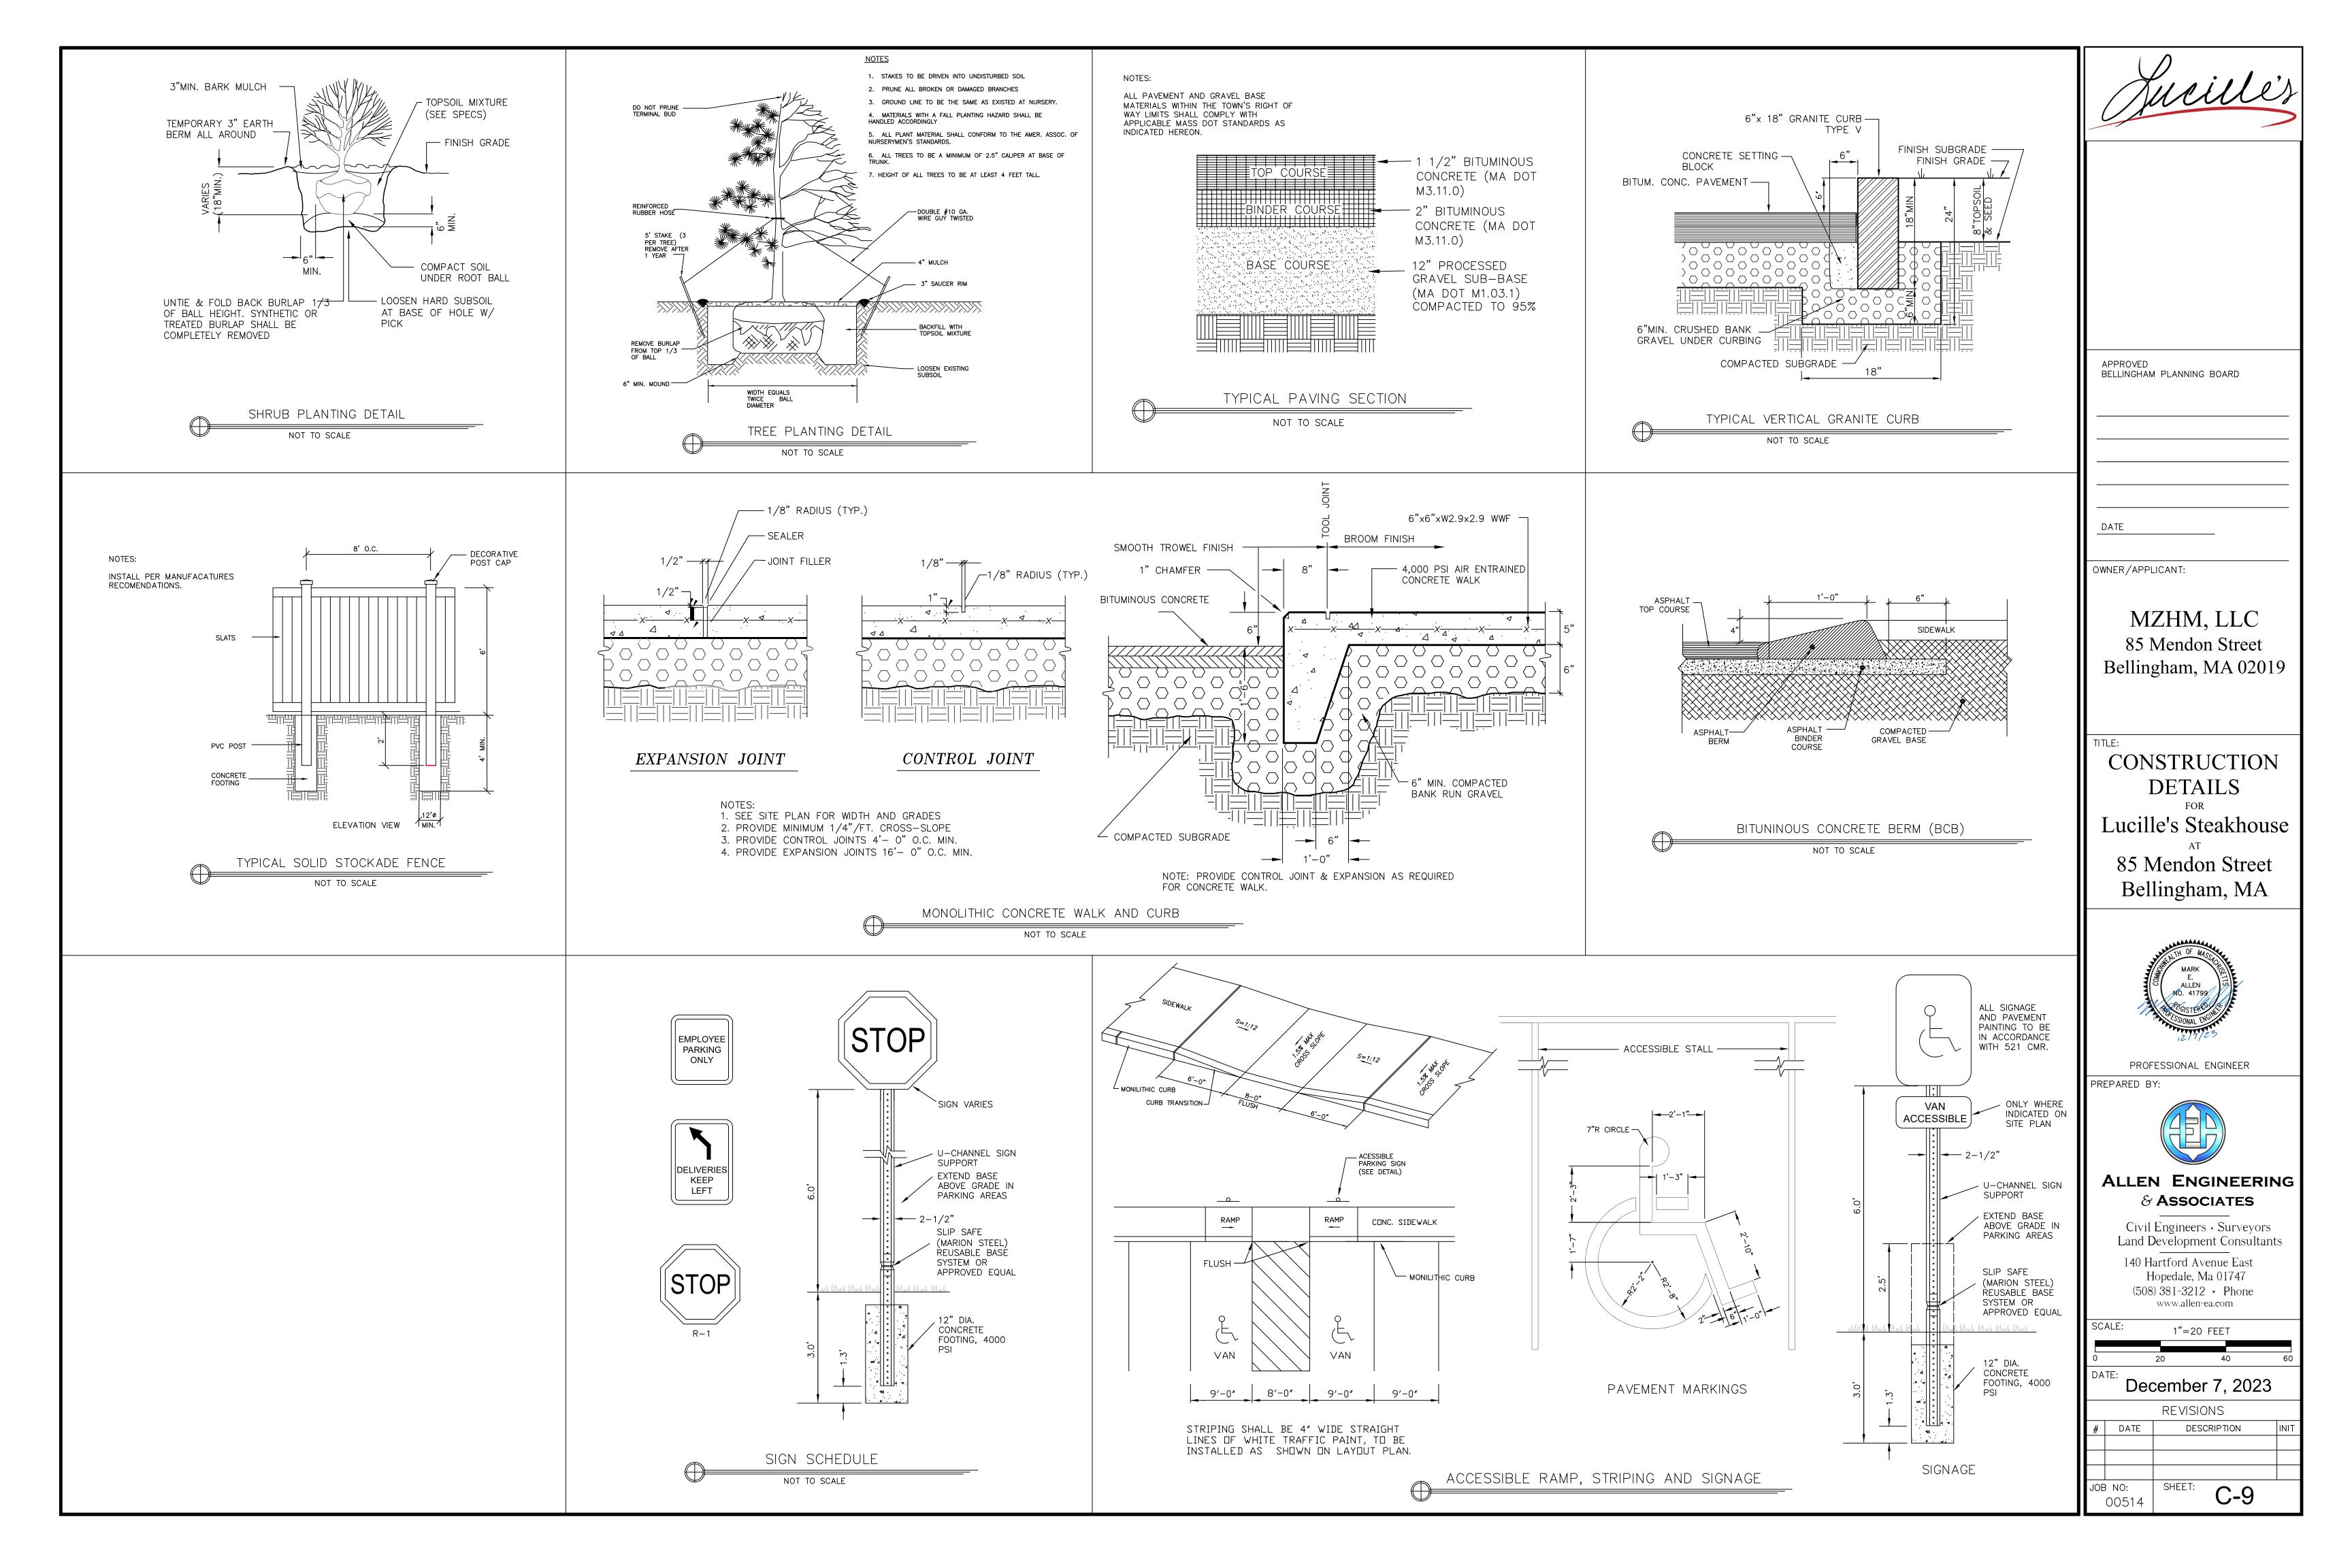

REVISIONS DESCRIPTION # DATE

SHEET: C-2 00514

JOB NO:

SOIL STOCKPILE AREA

MINIMUM DEPTH OF RIP—RAP TO BE 12".
 RIP—RAP TO BE SHARP ANGULAR ROCK APPROXIMATELY 3" IN DIAMETER.
 SIZE OF ENTRANCE TO BE A MINIMUM OF 40 FEET LONG AND 24 FEET WIDE.
 ANY SEDIMENT TRACKED ONTO THE PUBLIC WAY SHALL BE PROMPLY REMOVED BY SWEEPING.

STABILIZED CONSTRUCTION ENTRANCE

NOT TO SCALE

NOTES:

MAINTENANCE SHALL BE PERFORMED AS NEEDED WHILE CONSTRUCTION IS IN PROGRESS.

BARRIER SHALL BE PLACED PRIOR TO ANY CONSTRUCTION (INCLUDING TREE CUTTING).

SHEATHING ON WATTLES TO BE 100% BIODEGRADABLE MATERIAL.

A SUFFICIENT AMOUNT OF EXTRA BARRIER MATERIALS SHALL BE MAINTAINED ON—SITE TO PROVIDE FOR REPAIRS OR ADDITIONAL TEMPORARY INSTALLATIONS.

SEDIMENT CONTROL BARRIER

NOT TO SCALE

APPROVED
BELLINGHAM PLANNING BOARD

DATE

OWNER/APPLICANT:

MZHM, LLC 85 Mendon Street Bellingham, MA 02019

TITLE:

SITE
PREPARATION PLAN
FOR
Lucille's Steakhouse

85 Mendon Street Bellingham, MA