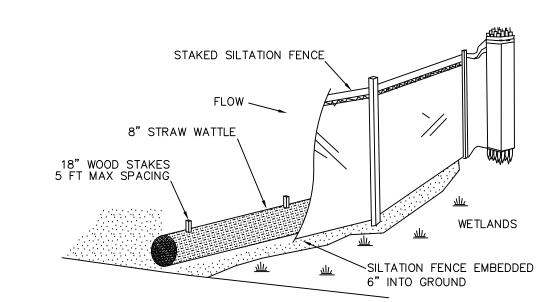

SHEATHING ON WATTLES TO BE 100% BIODEGRADABLE MATERIAL.

A SUFFICIENT AMOUNT OF EXTRA BARRIER MATERIALS SHALL BE MAINTAINED ON—SITE TO PROVIDE FOR REPAIRS OR ADDITIONAL TEMPORARY INSTALLATIONS.

SEDIMENT CONTROL BARRIER

NOT TO SCALE

APPROVED
BELLINGHAM PLANNING BOARD

DATE

OWNER/APPLICANT:

MZHM, LLC 85 Mendon Street Bellingham, MA 02019

TITLE:

SITE
PREPARATION PLAN
FOR
Lucille's Steakhouse

85 Mendon Street Bellingham, MA