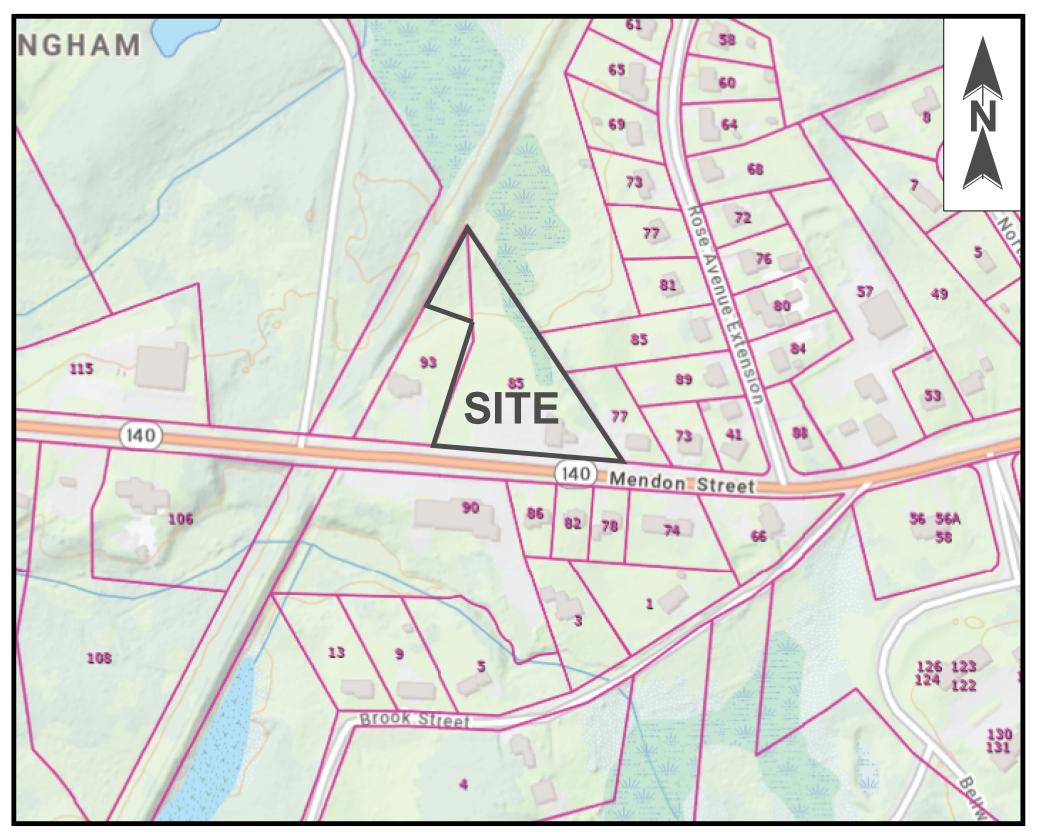

| C-1      |
| VICINITY MAP                                | C-2      |
| EXISTING CONDITIONS PLAN                    | C-3      |
| SITE PREPARATION PLAN                       | C-4      |
| LAYOUT & MATERIALS PLAN (WITH ZONING TABLE) | C-5      |
| GRADING AND DRAINAGE PLAN                   | C-6      |
| UTILITIES PLAN                              | C-7      |
| LANDSCAPE AND LIGHTING PLAN                 | C-8      |
| CONSTRUCTION DETAILS                        | C-9 & 10 |
| ARCHITECTURAL DRAWINGS (BY OTHERS)          |          |
| LOWER LEVEL FLOOR PLAN                      | A110     |
| GROUND LEVEL FLOOR PLAN                     | A111     |
| EXTERIOR ELEVATION                          | A200     |
| EXTERIOR ELEVATION                          | A201     |



LOCUS MAP 1"=200'

# PREPARED BY:



Civil Engineers • Surveyors Land Development Consultants

140 Hartford Avenue East Hopedale, Ma 01747 (508) 381-3212 • Phone www.allen-ea.com

# December 7, 2023

| Revisions |      |             |    |
|-----------|------|-------------|----|
| NO.       | DATE | DESCRIPTION | BY |
|           |      |             |    |
|           |      |             |    |
|           |      |             |    |
|           |      |             |    |
|           |      |             |    |
|           |      |             |    |

# Owner/Applicant:

MZHM, LLC 85 Mendon Street Bellingham, MA 02019



# 300-ABUTTERS



| Subject Propertie Parcel Number: CAMA Number: Property Address: | 0049-0001-0000<br>0049-0001-0000                 | Mailing Address: | CONIARIS,