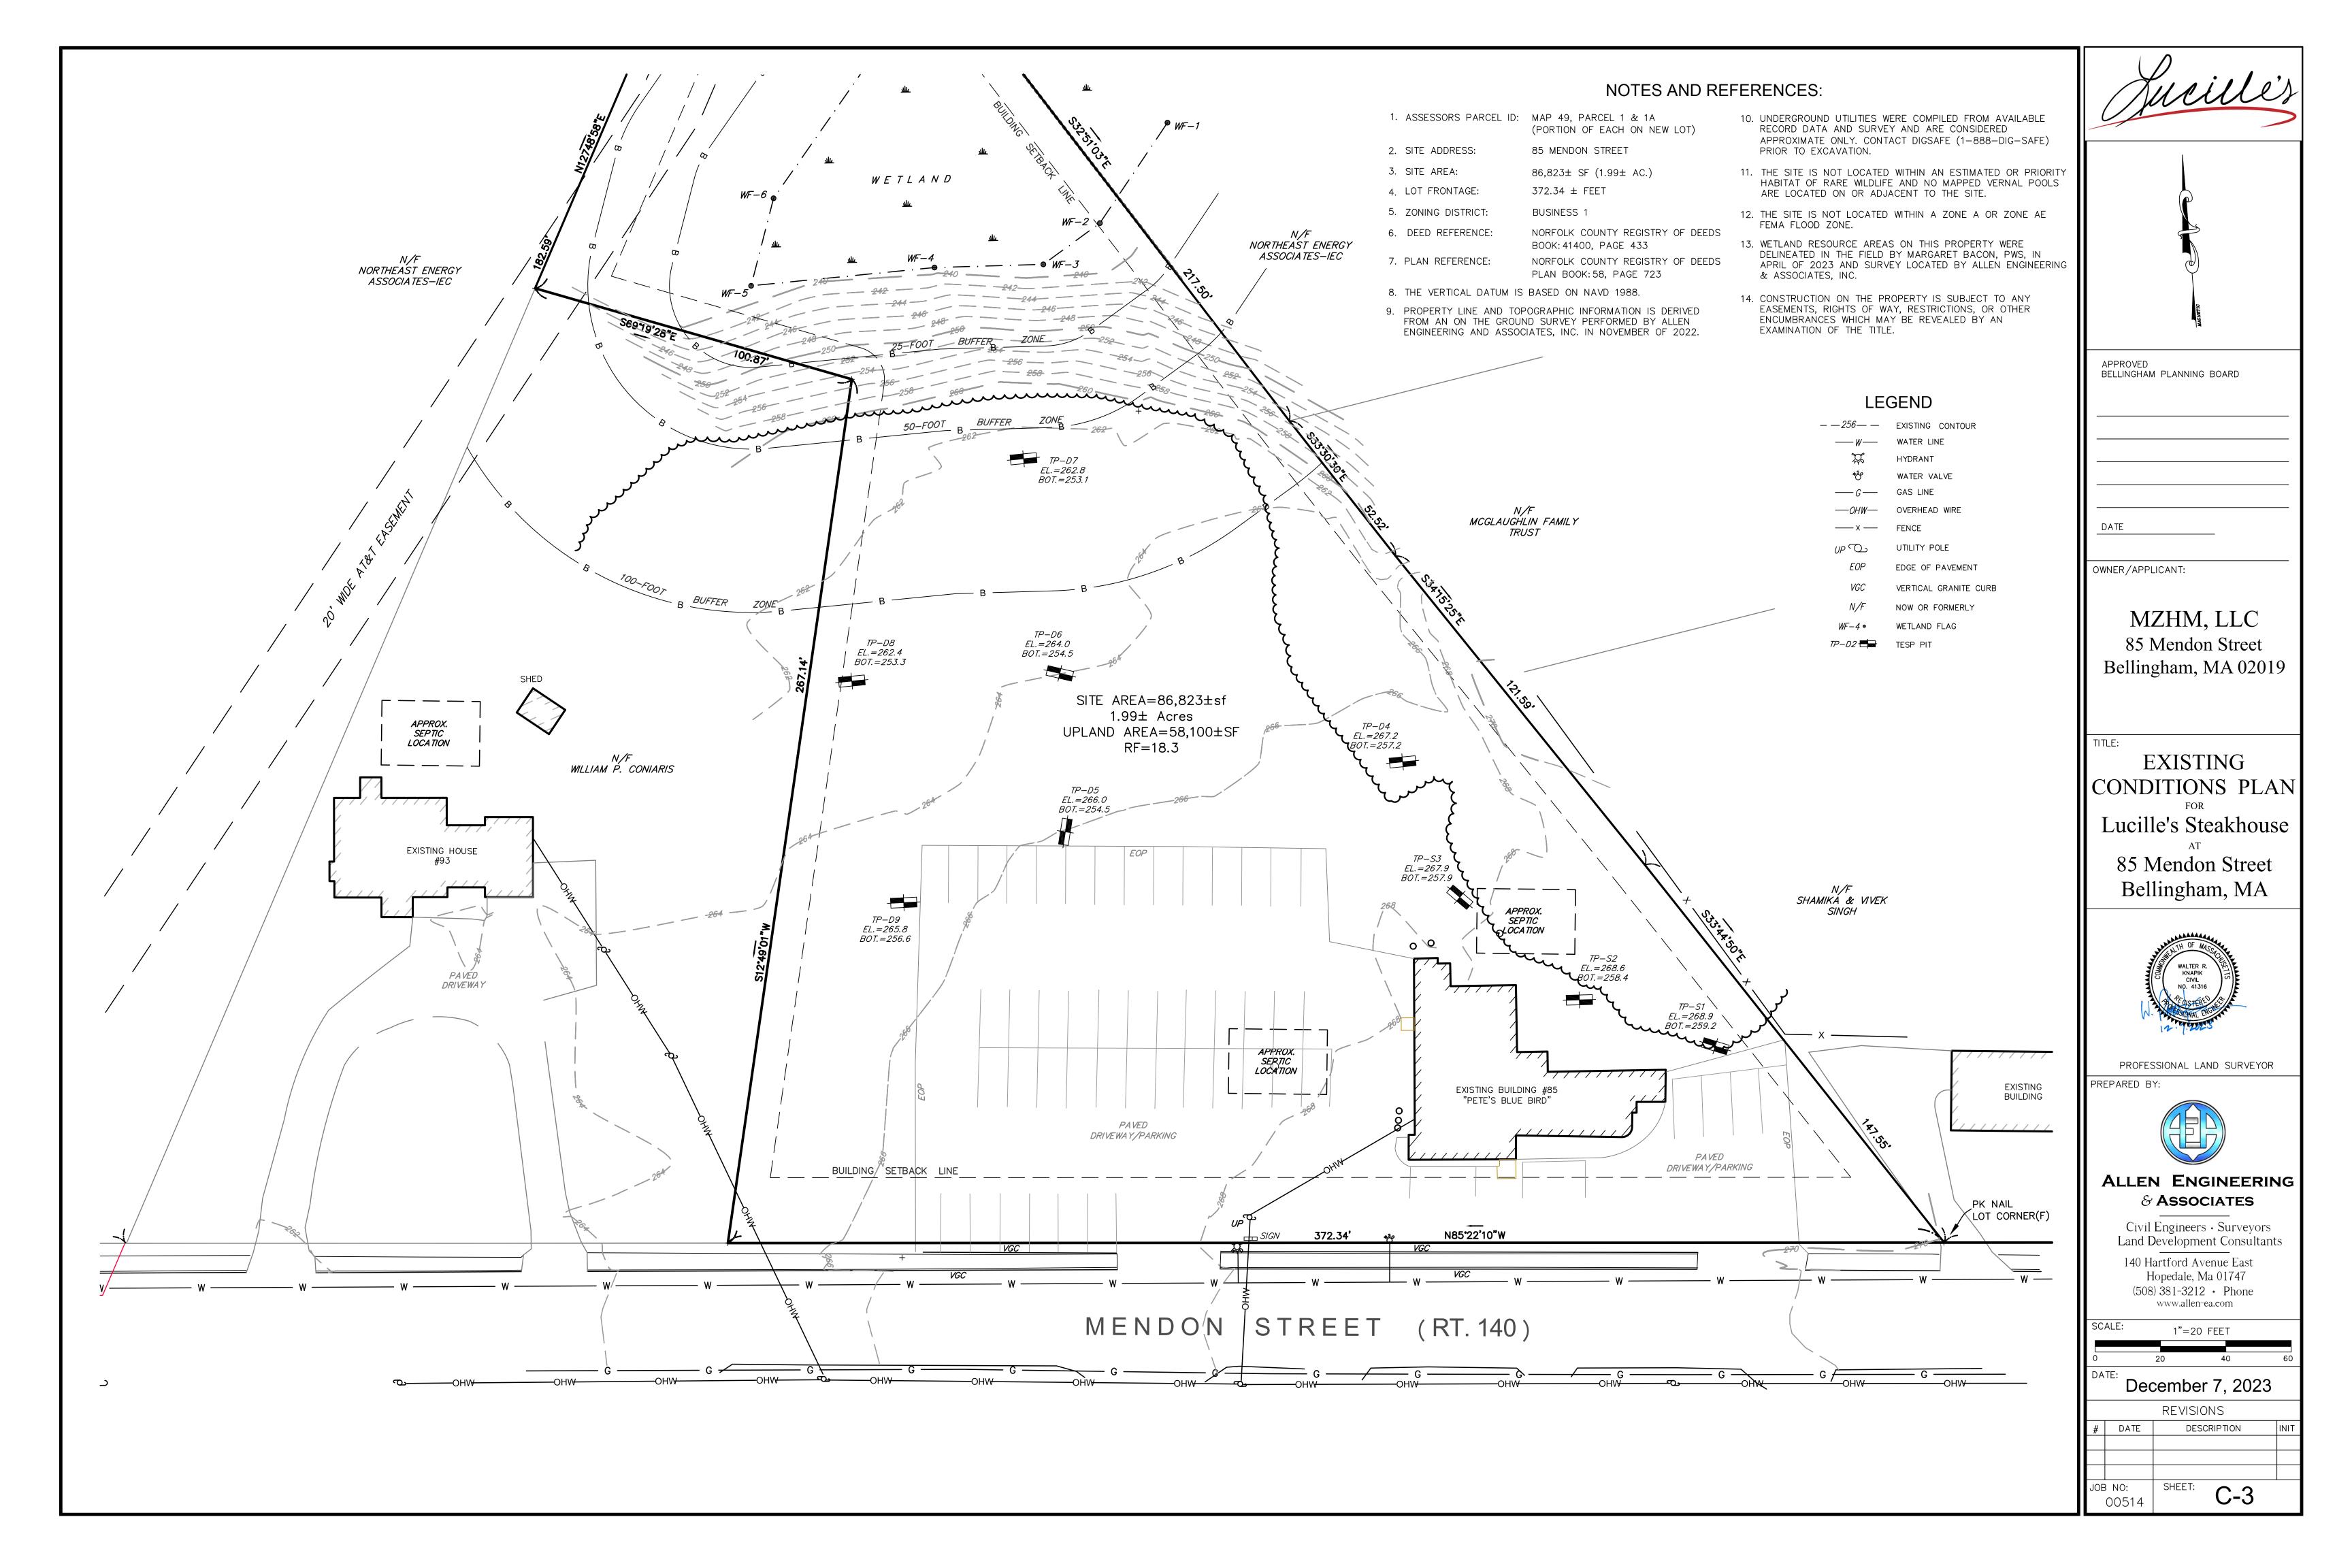

# Site Plans for Lucille's Steakhouse

DATE

Jucilles

85 Mendon Street Bellingham, Massachusetts

| PLAN INDEX                                  |          |
|---------------------------------------------|----------|
| SITE/CIVIL DRAWINGS                         | SHEET    |
| COVER SHEET                                 | C-1      |
| VICINITY MAP                                | C-2      |
| EXISTING CONDITIONS PLAN                    | C-3      |
| SITE PREPARATION PLAN                       | C-4      |
| LAYOUT & MATERIALS PLAN (WITH ZONING TABLE) | C-5      |
| GRADING AND DRAINAGE PLAN                   | C-6      |
| UTILITIES PLAN                              | C-7      |
| LANDSCAPE AND LIGHTING PLAN                 | C-8      |
| CONSTRUCTION DETAILS                        | C-9 & 10 |
| ARCHITECTURAL DRAWINGS (BY OTHERS)          |          |
| LOWER LEVEL FLOOR PLAN                      | A110     |
| GROUND LEVEL FLOOR PLAN                     | A111     |
| EXTERIOR ELEVATION                          | A200     |
| EXTERIOR ELEVATION                          | A201     |