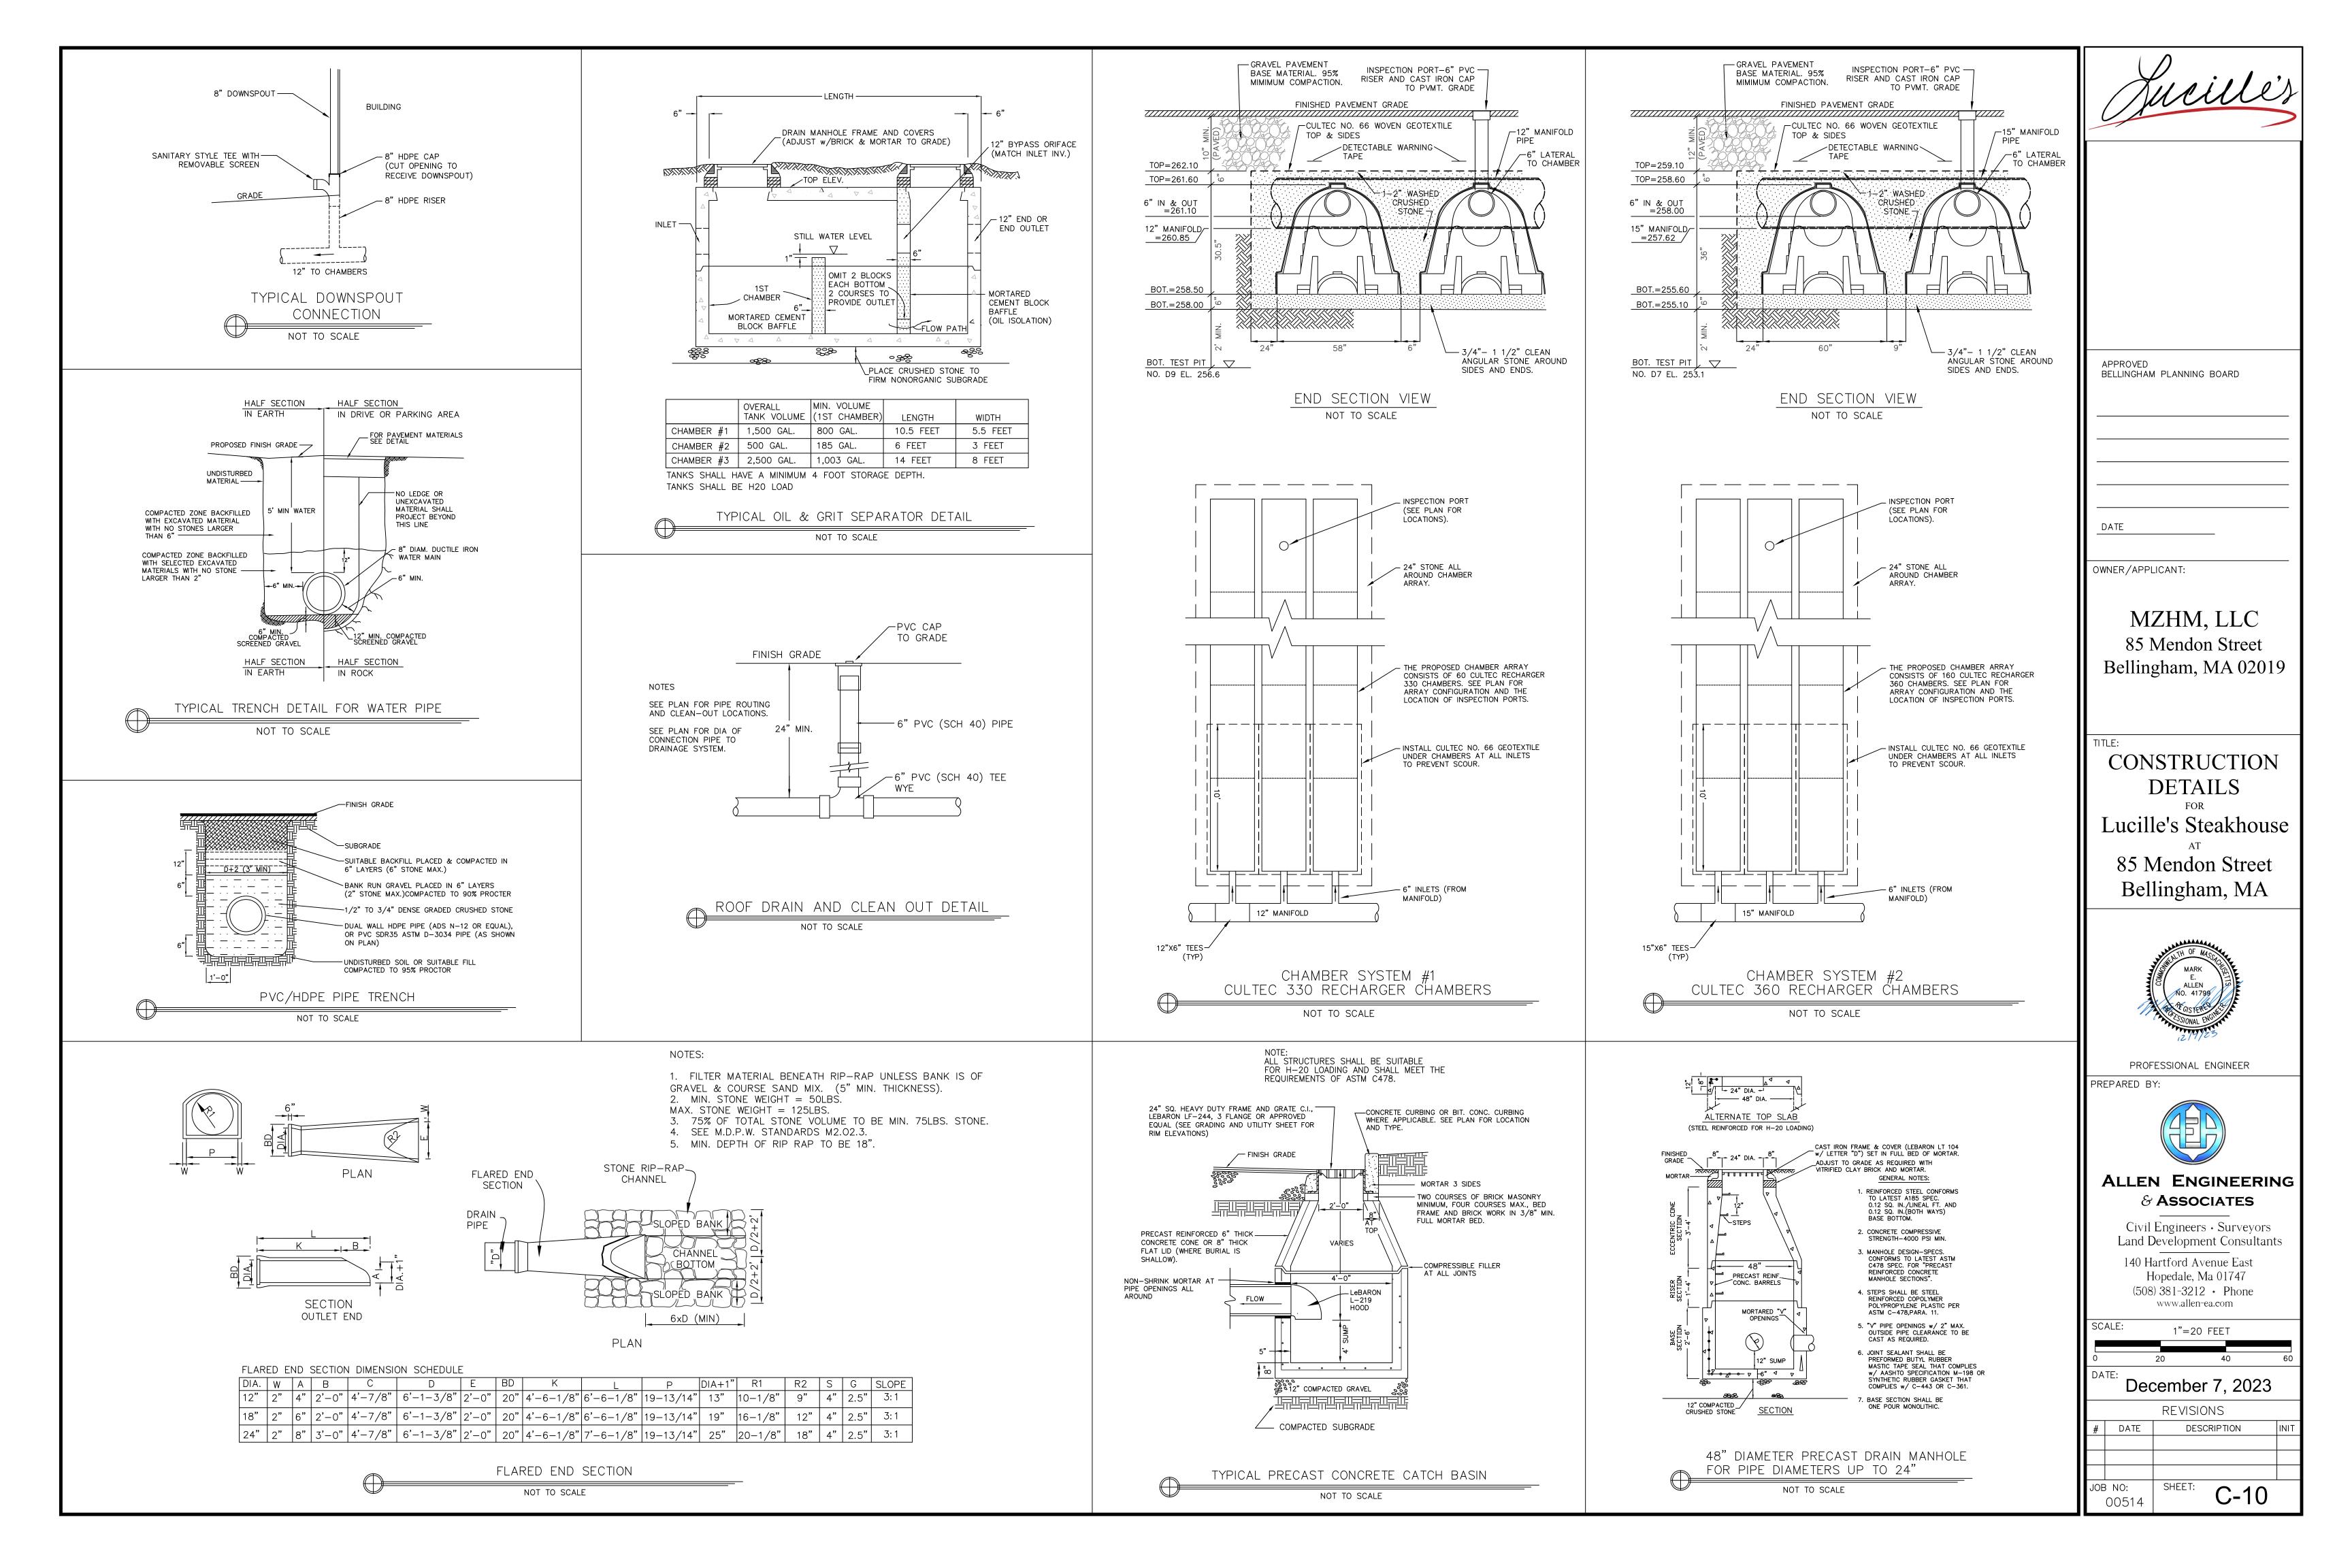

REVISIONS DESCRIPTION # DATE

SHEET: C-2 00514

JOB NO:

SOIL STOCKPILE AREA

MINIMUM DEPTH OF RIP—RAP TO BE 12".
 RIP—RAP TO BE SHARP ANGULAR ROCK APPROXIMATELY 3" IN DIAMETER.
 SIZE OF ENTRANCE TO BE A MINIMUM OF 40 FEET LONG AND 24 FEET WIDE.
 ANY SEDIMENT TRACKED ONTO THE PUBLIC WAY SHALL BE PROMPLY REMOVED BY SWEEPING.

STABILIZED CONSTRUCTION ENTRANCE

NOT TO SCALE

NOTES:

MAINTENANCE SHALL BE PERFORMED AS NEEDED WHILE CONSTRUCTION IS IN PROGRESS.

BARRIER SHALL BE PLACED PRIOR TO ANY CONSTRUCTION (INCLUDING TREE CUTTING).

SHEATHING ON WATTLES TO BE 100% BIODEGRADABLE MATERIAL.

A SUFFICIENT AMOUNT OF EXTRA BARRIER MATERIALS SHALL BE MAINTAINED ON—SITE TO PROVIDE FOR REPAIRS OR ADDITIONAL TEMPORARY INSTALLATIONS.

SEDIMENT CONTROL BARRIER

NOT TO SCALE

APPROVED
BELLINGHAM PLANNING BOARD

DATE

OWNER/APPLICANT:

MZHM, LLC 85 Mendon Street Bellingham, MA 02019

TITLE:

SITE
PREPARATION PLAN
FOR
Lucille's Steakhouse

85 Mendon Street Bellingham, MA