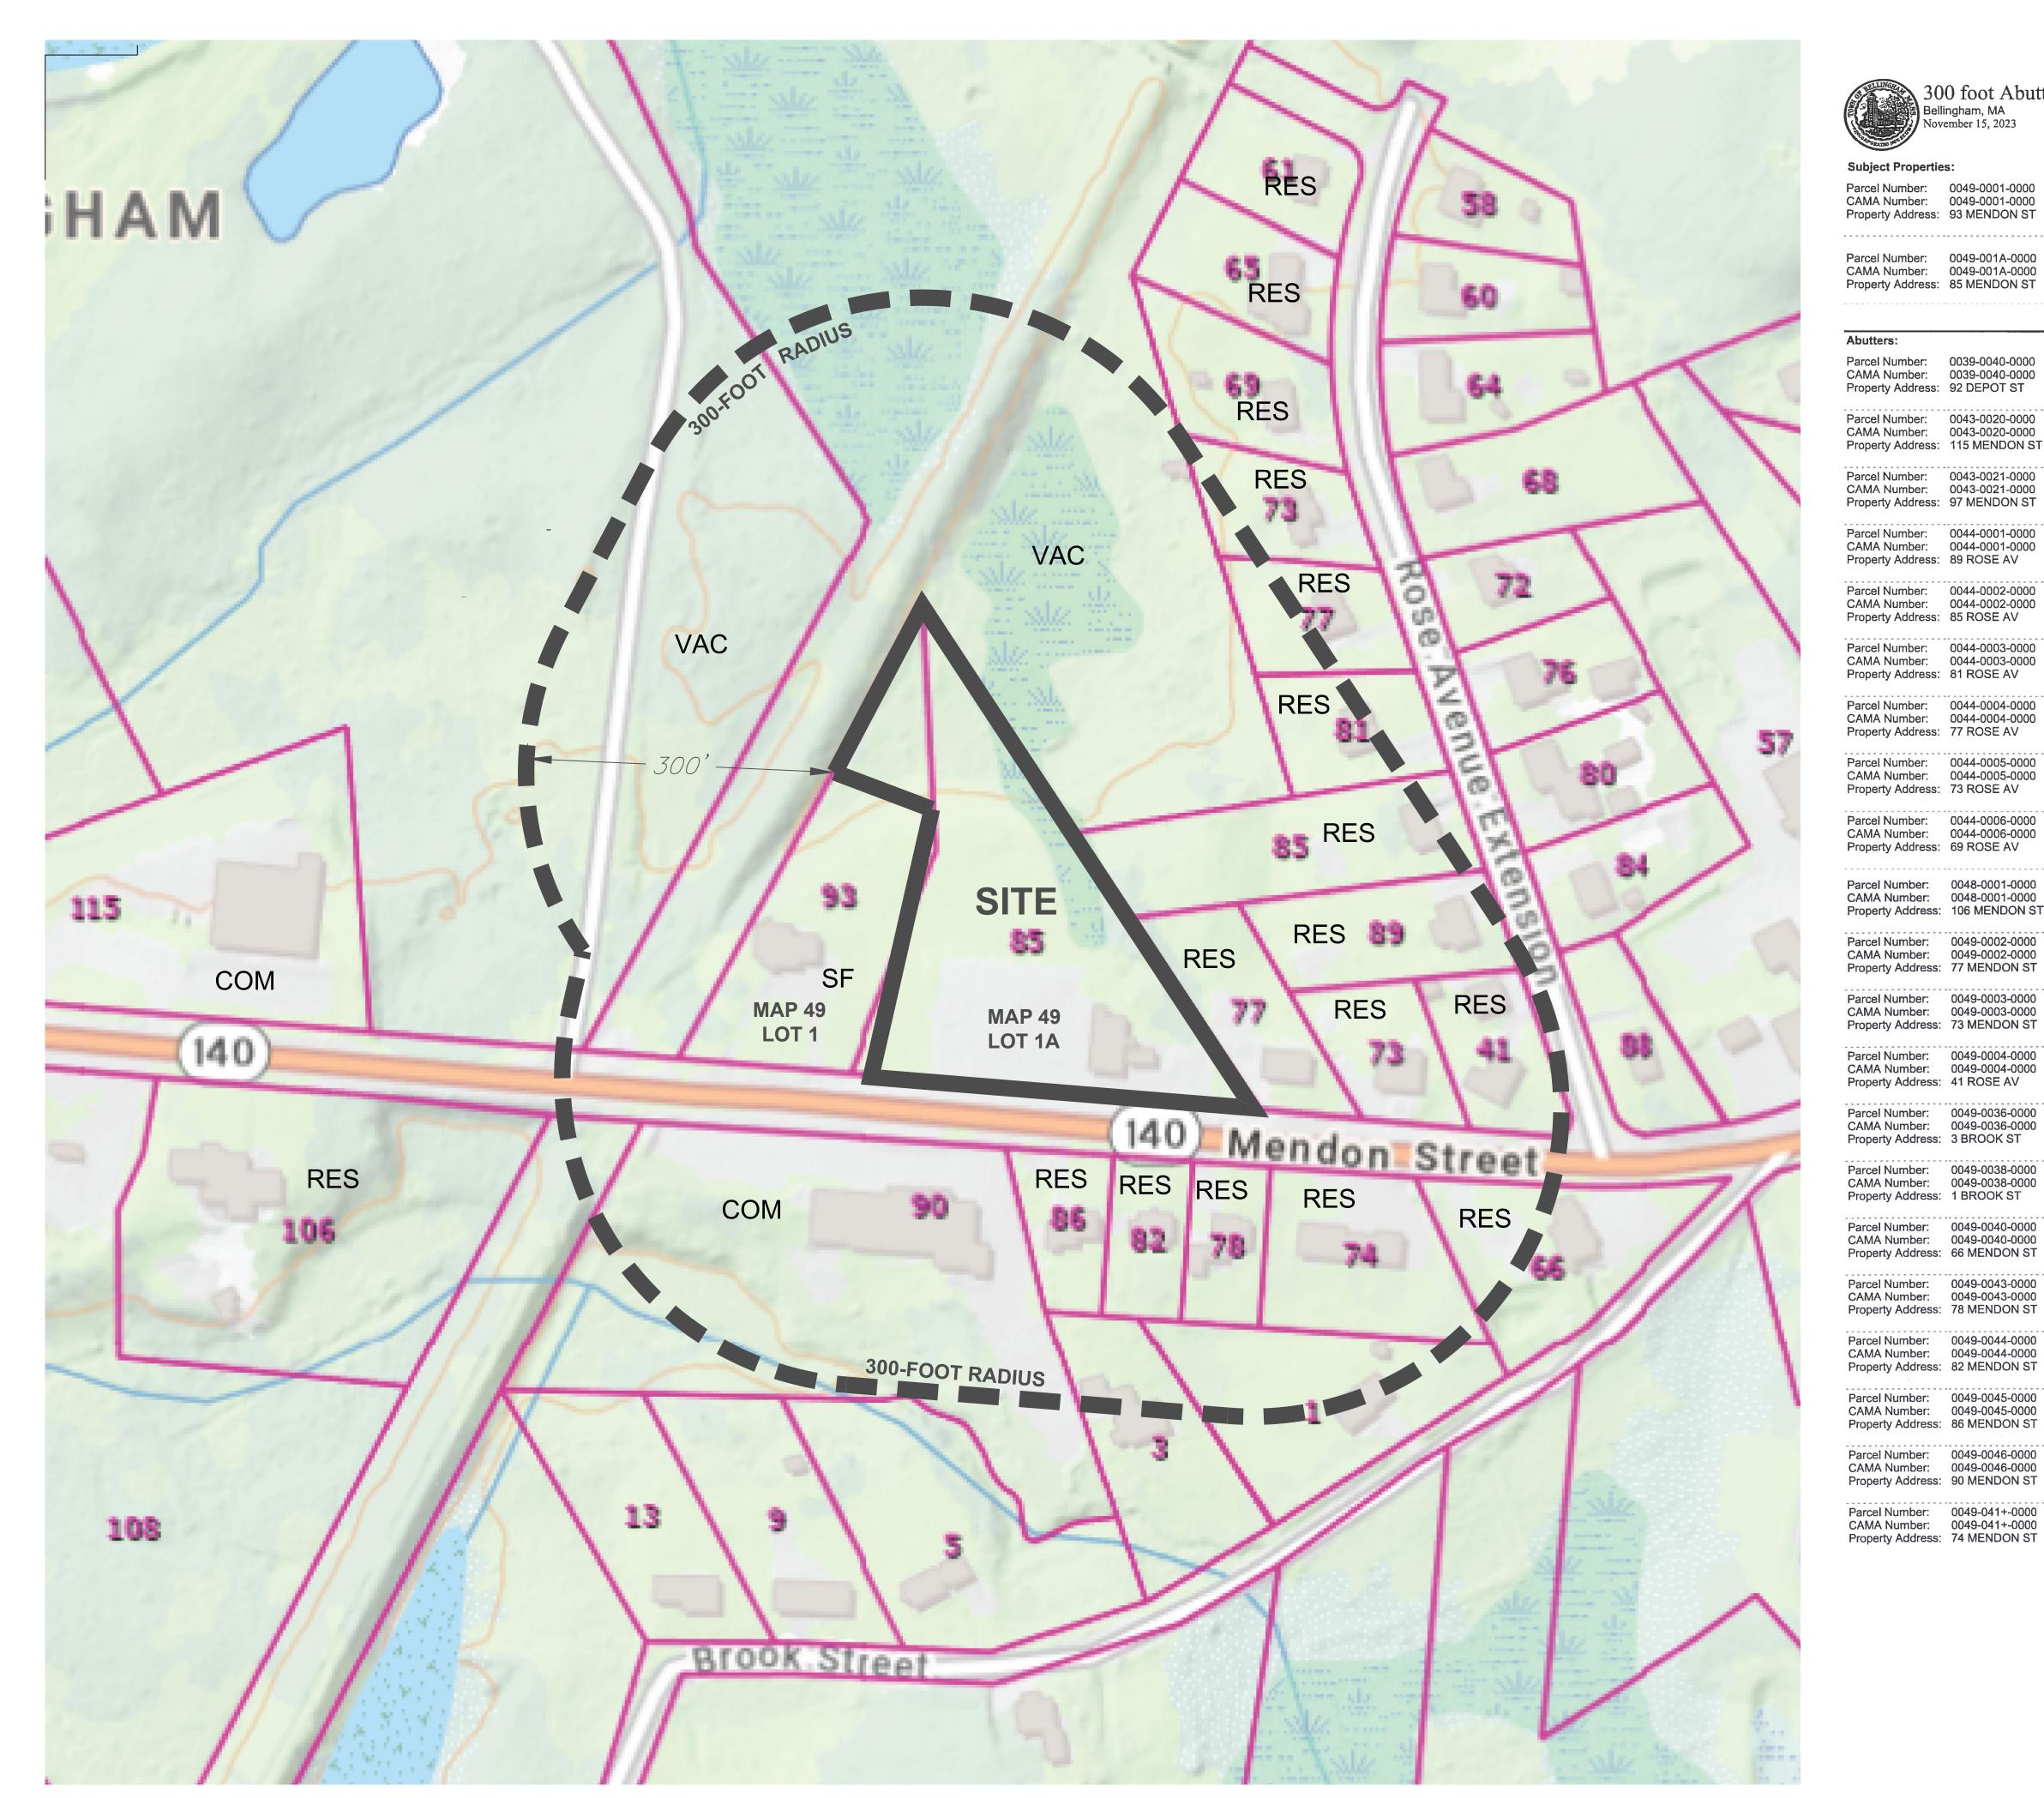

# 300-ABUTTERS

| Subject Propertie Parcel Number: CAMA Number: Property Address: | 0049-0001-0000<br>0049-0001-0000                 | Mailing Address: | CONIARIS, WILLIAM P CONIARIS, ELI<br>STAMMY<br>93 MENDON ST<br>BELLINGHAM, MA 02019                  |
|-----------------------------------------------------------------|--------------------------------------------------|------------------|------------------------------------------------------------------------------------------------------|
| Parcel Number:                                                  | 0049-001A-0000                                   | Mailing Address: | MZHM LLC                                                                                             |
| CAMA Number:                                                    | 0049-001A-0000                                   |                  | 85 MENDON ST                                                                                         |
| Property Address:                                               | 85 MENDON ST                                     |                  | BELLINGHAM, MA 02019                                                                                 |
| Abutters:                                                       |                                                  |                  |                                                                                                      |
| Parcel Number:<br>CAMA Number:<br>Property Address:             | 0039-0040-0000<br>0039-0040-0000<br>92 DEPOT ST  | Mailing Address: | NORTHEAST ENERGY ASSOC-IEC<br>ATTN: PROPERTY TAX - PSX/JB<br>700 UNIVERSE BV<br>JUNO BEACH, FL 33408 |
| Parcel Number:                                                  | 0043-0020-0000                                   | Mailing Address: | VICTORY, LLC                                                                                         |
| CAMA Number:                                                    | 0043-0020-0000                                   |                  | 30 TALBOTT FARM DR                                                                                   |
| Property Address:                                               | 115 MENDON ST                                    |                  | MENDON, MA 01756                                                                                     |
| Parcel Number:<br>CAMA Number:<br>Property Address:             | 0043-0021-0000                                   | Mailing Address: | PRESTWICH CORPORATION, THE P O BOX 29 PROVIDENCE, RI 02901                                           |
| Parcel Number:                                                  | 0044-0001-0000                                   | Mailing Address: | RENDA ERNEST J & CARRIE A                                                                            |
| CAMA Number:                                                    | 0044-0001-0000                                   |                  | 89 ROSE AV                                                                                           |
| Property Address:                                               | 89 ROSE AV                                       |                  | BELLINGHAM, MA 02019                                                                                 |
| Parcel Number:<br>CAMA Number:<br>Property Address:             | 0044-0002-0000<br>0044-0002-0000<br>85 ROSE AV   | Mailing Address: | MCLAUGHLIN FAMILY TRUST MAUR<br>G MCLAUGHLIN-TR<br>85 ROSE AV<br>BELLINGHAM, MA 02019                |
| Parcel Number:<br>CAMA Number:<br>Property Address:             | 0044-0003-0000<br>0044-0003-0000<br>81 ROSE AV   | Mailing Address: | *** * * * * * * * * * * * * * * * * * *                                                              |
| Parcel Number:                                                  | 0044-0004-0000                                   | Mailing Address: | BROPHY, SHALIN M                                                                                     |
| CAMA Number:                                                    | 0044-0004-0000                                   |                  | 77 ROSE AV                                                                                           |
| Property Address:                                               | 77 ROSE AV                                       |                  | BELLINGHAM, MA 02019                                                                                 |
| Parcel Number:                                                  | 0044-0005-0000                                   | Mailing Address: | LEMAY MICHELLE E & JAMES A                                                                           |
| CAMA Number:                                                    | 0044-0005-0000                                   |                  | 73 ROSE AV                                                                                           |
| Property Address:                                               | 73 ROSE AV                                       |                  | BELLINGHAM, MA 02019                                                                                 |
| Parcel Number:<br>CAMA Number:<br>Property Address:             | 0044-0006-0000<br>0044-0006-0000<br>69 ROSE AV   | Mailing Address: | WIEBERS, BRAD A & WEIBERS, NICO<br>C<br>65 ROSE AV<br>BELLINGHAM, MA 02019                           |
| Parcel Number:                                                  | 0048-0001-0000                                   | Mailing Address: | SMITH, BRYN F                                                                                        |
| CAMA Number:                                                    | 0048-0001-0000                                   |                  | 106 MENDON ST                                                                                        |
| Property Address:                                               | 106 MENDON ST                                    |                  | BELLINGHAM, MA 02019                                                                                 |
| Parcel Number:                                                  | 0049-0002-0000                                   | Mailing Address: | SINGH, VIVEK & SINGH, SHANIKA                                                                        |
| CAMA Number:                                                    | 0049-0002-0000                                   |                  | 77 MENDON ST                                                                                         |
| Property Address:                                               | 77 MENDON ST                                     |                  | BELLINGHAM, MA 02019                                                                                 |
| Parcel Number:                                                  | 0049-0003-0000                                   | Mailing Address: | TRAN, JIMMY                                                                                          |
| CAMA Number:                                                    | 0049-0003-0000                                   |                  | 73 MENDON ST                                                                                         |
| Property Address:                                               | 73 MENDON ST                                     |                  | BELLINGHAM, MA 02019                                                                                 |
| Parcel Number:                                                  | 0049-0004-0000                                   | Mailing Address: | MACLELLAN, LEWIS F                                                                                   |
| CAMA Number:                                                    | 0049-0004-0000                                   |                  | 41 ROSE AV                                                                                           |
| Property Address:                                               | 41 ROSE AV                                       |                  | BELLINGHAM, MA 02019                                                                                 |
| Parcel Number:                                                  | 0049-0036-0000                                   | Mailing Address: | BAETA, NELSON R & FERRARO, JUL                                                                       |
| CAMA Number:                                                    | 0049-0036-0000                                   |                  | 3 BROOK ST                                                                                           |
| Property Address:                                               | 3 BROOK ST                                       |                  | BELLINGHAM, MA 02019                                                                                 |
| Parcel Number:                                                  | 0049-0038-0000                                   | Mailing Address: | RAZUMNY, JAMES R & REBECCA L                                                                         |
| CAMA Number:                                                    | 0049-0038-0000                                   |                  | 1 BROOK ST                                                                                           |
| Property Address:                                               | 1 BROOK ST                                       |                  | BELLINGHAM, MA 02019                                                                                 |
| Parcel Number:                                                  | 0049-0040-0000                                   | Mailing Address: | MERSSON LLC                                                                                          |
| CAMA Number:                                                    | 0049-0040-0000                                   |                  | 29 LAKEVIEW ST                                                                                       |
| Property Address:                                               | 66 MENDON ST                                     |                  | BLACKSTONE, MA 01504                                                                                 |
| Parcel Number:<br>CAMA Number:<br>Property Address:             | 0049-0043-0000<br>0049-0043-0000<br>78 MENDON ST | Mailing Address: | CONTI, GERARD & REOSAKUNCHAI,<br>CHAKCHAI<br>74 MENDON ST<br>BELLINGHAM, MA 02019                    |
| Parcel Number:                                                  | 0049-0044-0000                                   | Mailing Address: | SELIMA, MARIE E                                                                                      |
| CAMA Number:                                                    | 0049-0044-0000                                   |                  | 82 MENDON ST                                                                                         |
| Property Address:                                               | 82 MENDON ST                                     |                  | BELLINGHAM, MA 02019                                                                                 |
| Parcel Number:<br>CAMA Number:<br>Property Address:             | 0049-0045-0000<br>0049-0045-0000<br>86 MENDON ST | Mailing Address: | MORAES, ANDRE V & DEOLIVEIRA,<br>LORENA M<br>86 MENDON ST<br>BELLINGHAM, MA 02019                    |
| Parcel Number:<br>CAMA Number:<br>Property Address:             | 0049-0046-0000<br>0049-0046-0000<br>90 MENDON ST | Mailing Address: | CACI, PAUL E & MATTHEW COOK,<br>MEGAN<br>90 MENDON ST<br>BELLINGHAM, MA 02019                        |
| Parcel Number:                                                  | 0049-041+-0000                                   | Mailing Address: | CONTI, GERARD CONTI, LAKKANA                                                                         |
| CAMA Number:                                                    | 0049-041+-0000                                   |                  | 74 MENDON ST                                                                                         |

PROPERTY USE KEY

COM COMMERCIAL RESIDENTIAL VAC VACANT

APPROVED BELLINGHAM PLANNING BOARD DATE

OWNER/APPLICANT:

MZHM, LLC 85 Mendon Street Bellingham, MA 02019

MAP Lucille's Steakhouse 85 Mendon Street

Bellingham, MA