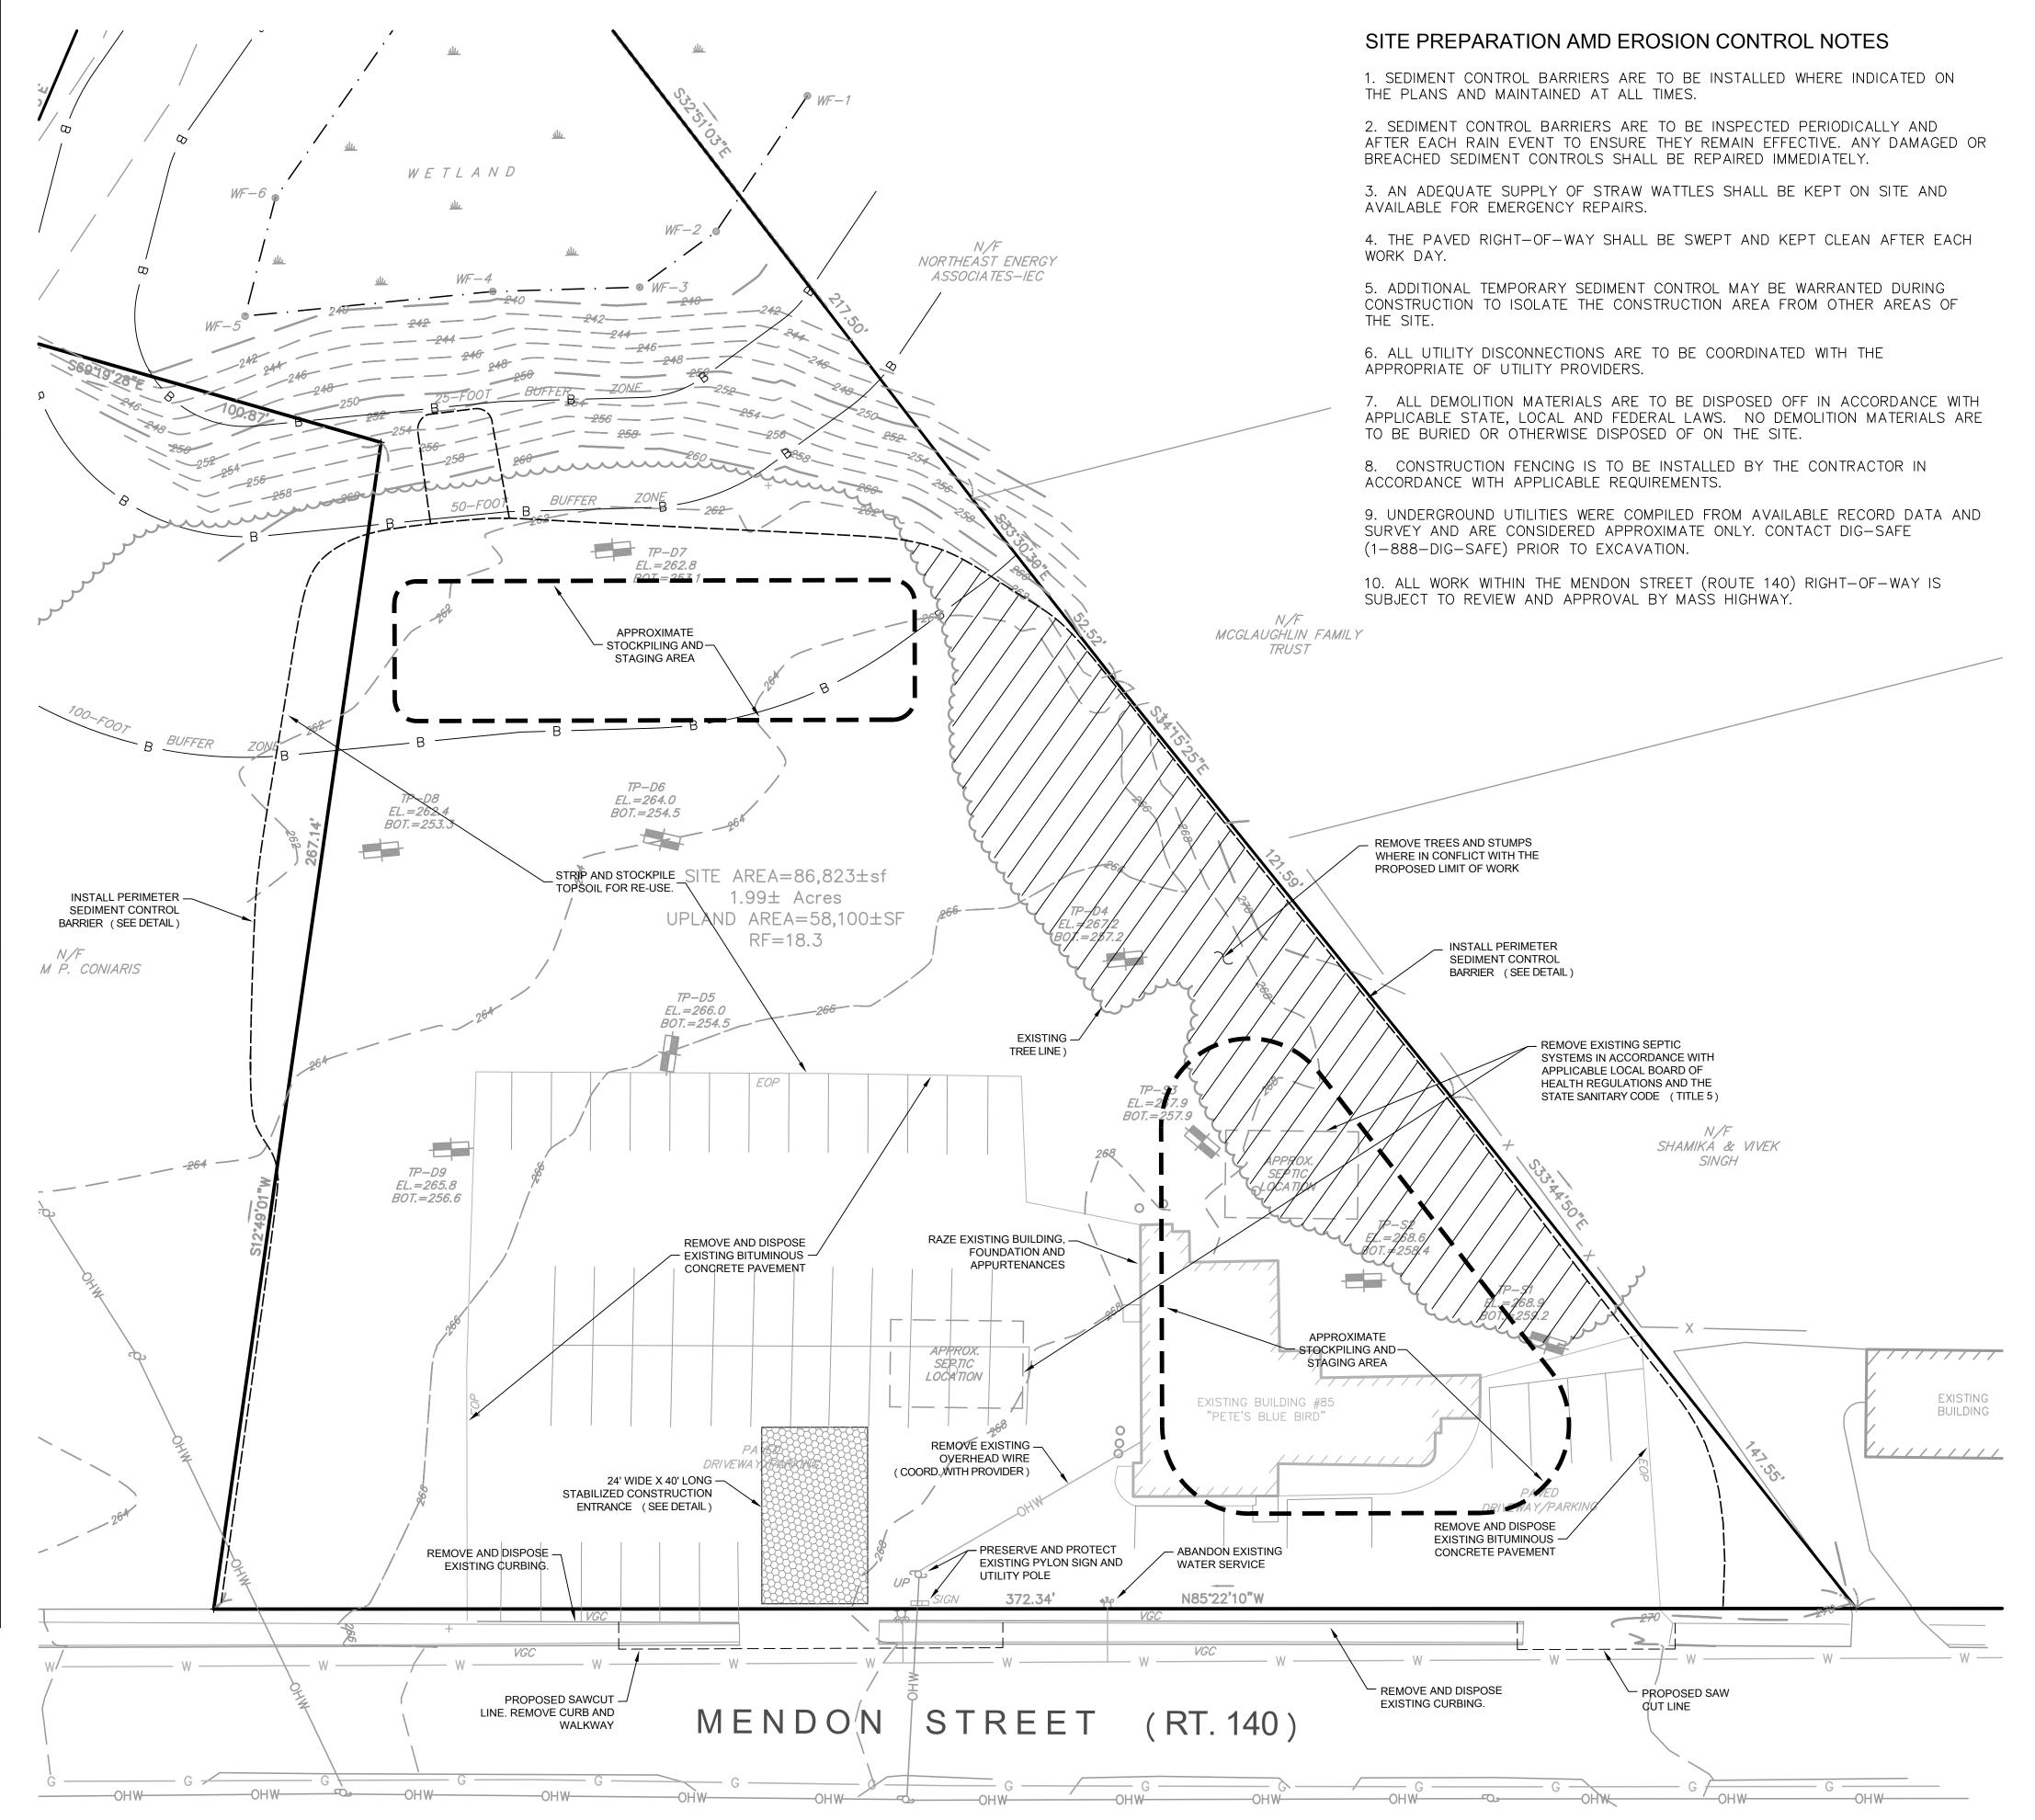

REVISIONS DESCRIPTION # DATE

SHEET: C-2 00514

JOB NO:

SOIL STOCKPILE AREA

MINIMUM DEPTH OF RIP—RAP TO BE 12".
 RIP—RAP TO BE SHARP ANGULAR ROCK APPROXIMATELY 3" IN DIAMETER.
 SIZE OF ENTRANCE TO BE A MINIMUM OF 40 FEET LONG AND 24 FEET WIDE.
 ANY SEDIMENT TRACKED ONTO THE PUBLIC WAY SHALL BE PROMPLY REMOVED BY SWEEPING.

STABILIZED CONSTRUCTION ENTRANCE

NOT TO SCALE

NOTES:

MAINTENANCE SHALL BE PERFORMED AS NEEDED WHILE CONSTRUCTION IS IN PROGRESS.

BARRIER SHALL BE PLACED PRIOR TO ANY CONSTRUCTION (INCLUDING TREE CUTTING).

NOT TO SCALE

APPROVED
BELLINGHAM PLANNING BOARD

DATE

OWNER/APPLICANT:

MZHM, LLC 85 Mendon Street Bellingham, MA 02019

TITLE:

SITE
PREPARATION PLAN
FOR
Lucille's Steakhouse

85 Mendon Street Bellingham, MA