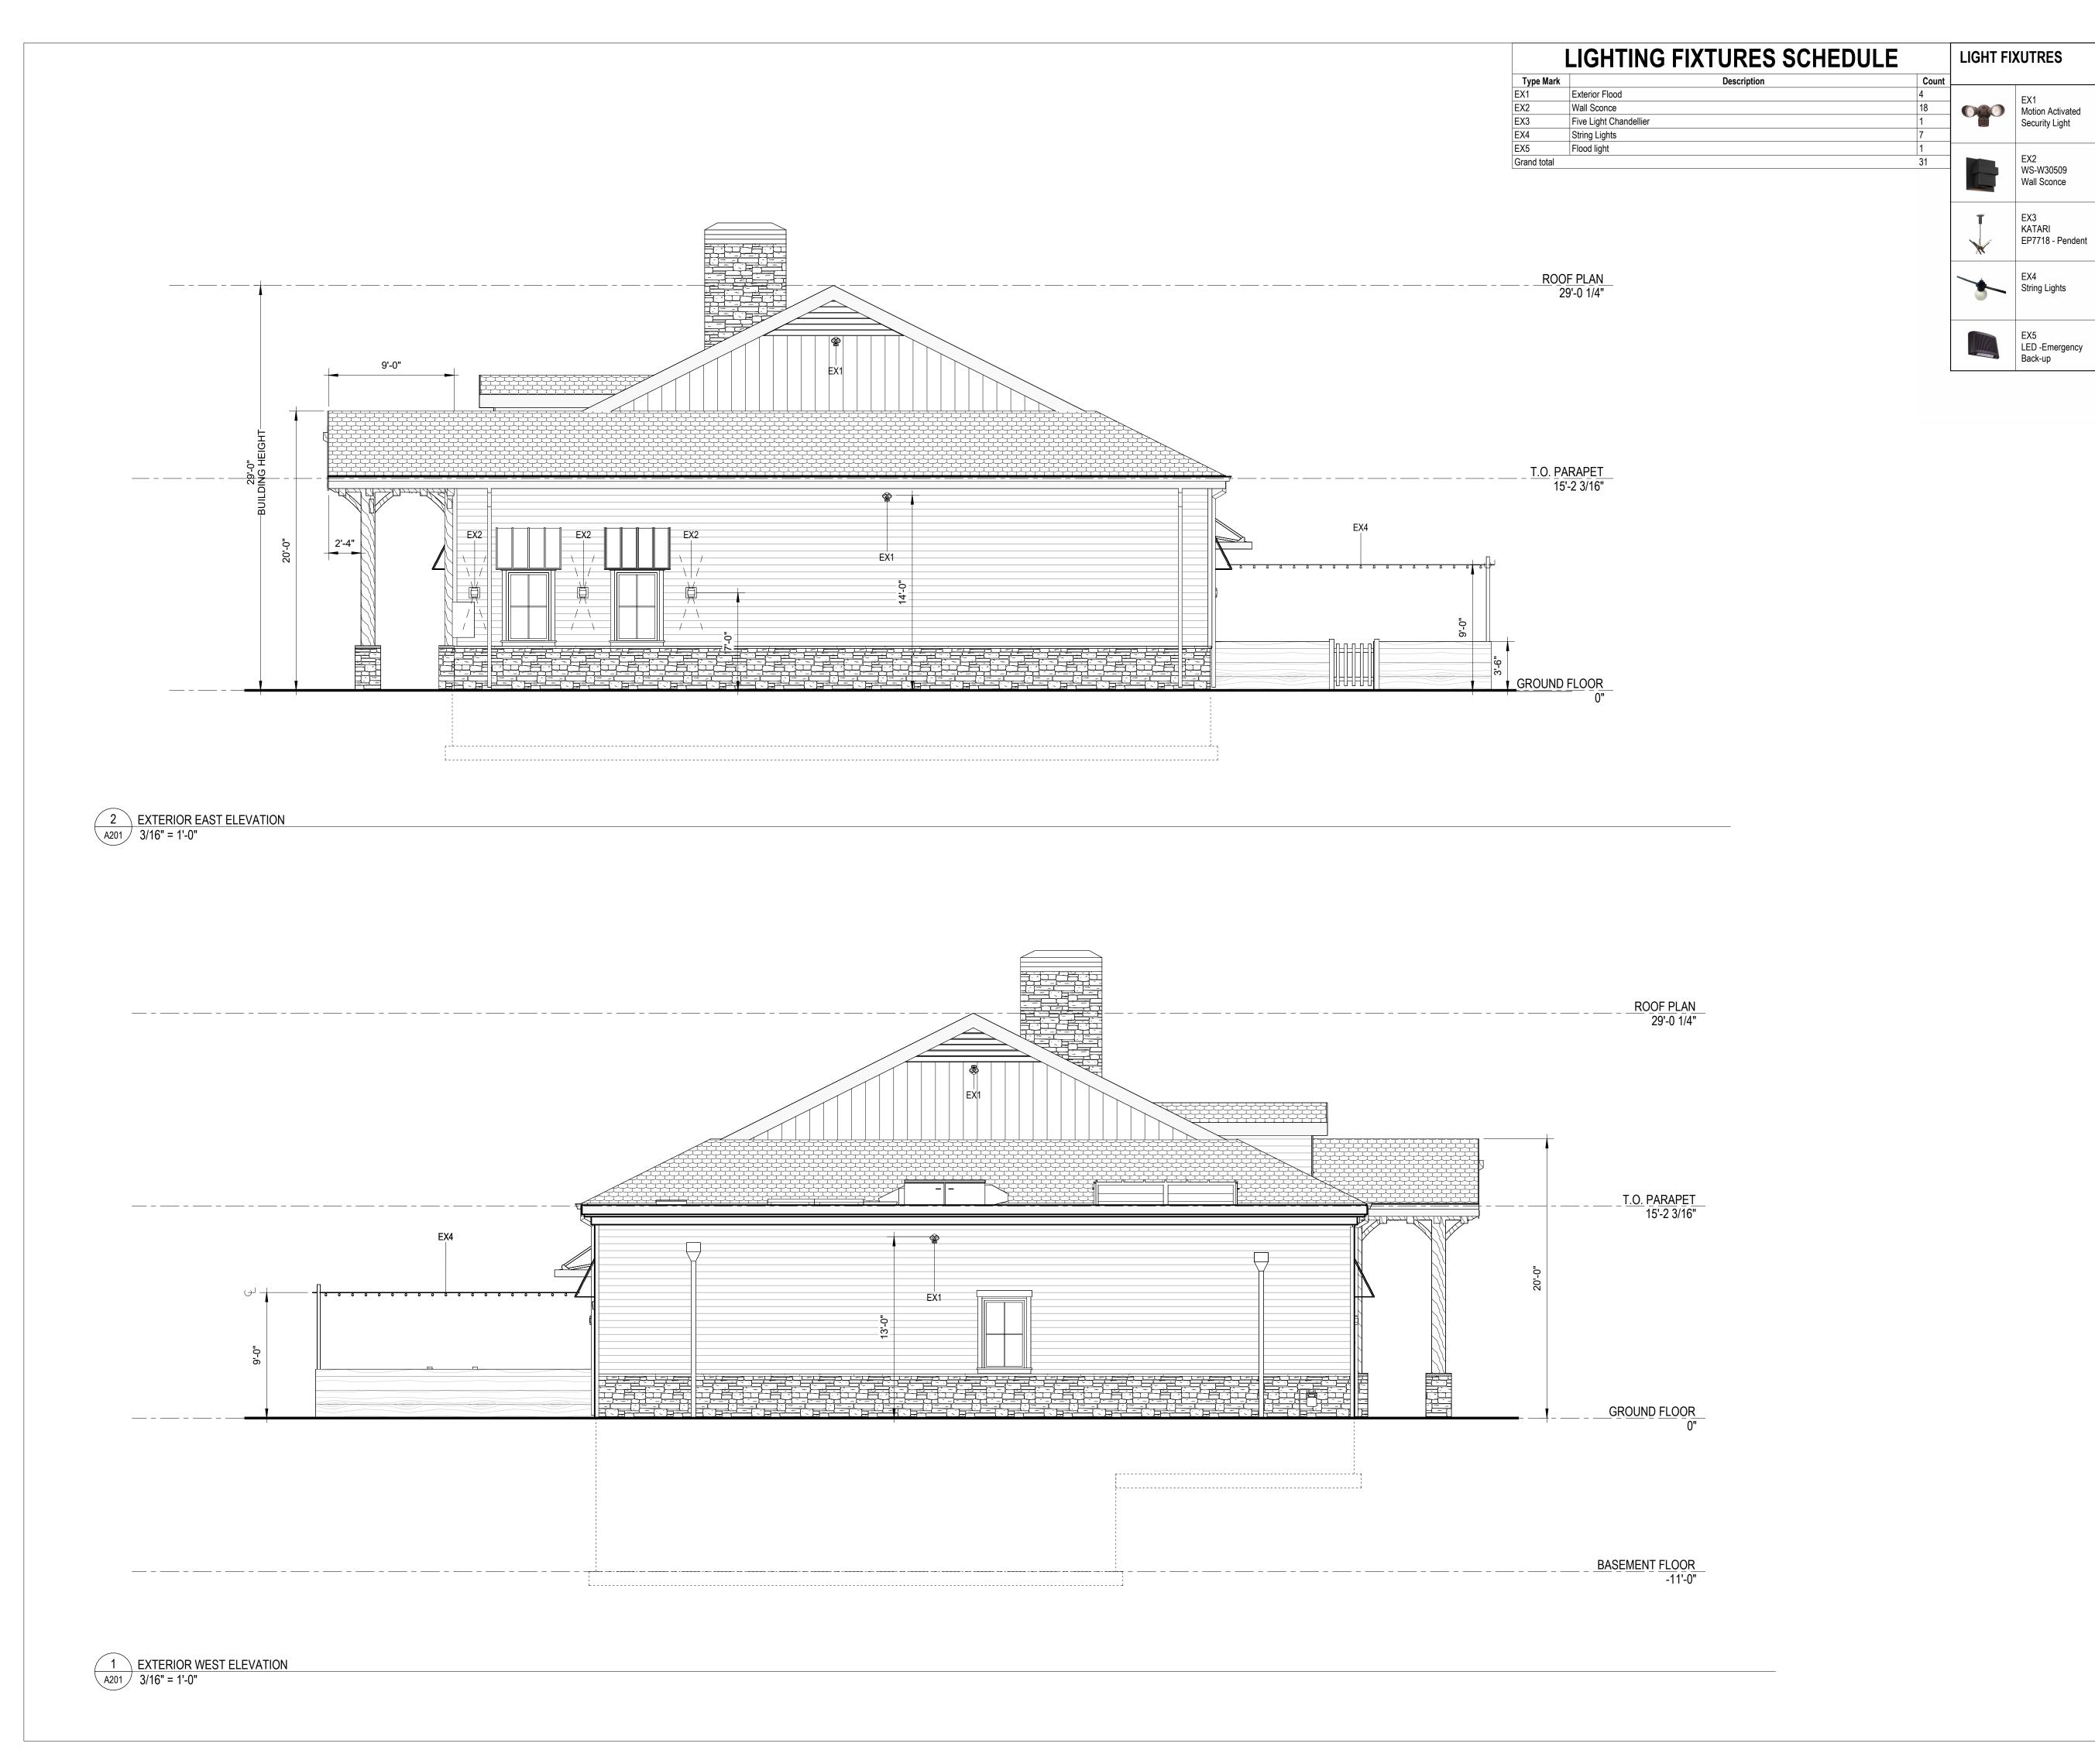

MATERIAL LEGEND

Board & Batten siding

Concrete Foundation

6" Hardy Boards Siding

Asphalt Roof

Stone Base

GENERAL NOTES

The vertical distance from the mean finished grade of the ground

roofs, to the deck line for mansard roofs, and to the mean height

between eaves and ridge for gable, hip, and gambrel roofs.

in the computation of sign area.

SIGN BY-LAWS
240-46 Permitted permanent signs in other districts.

than 100 square feet in area.

on the street towards which they are oriented.

adjoining the building to the highest point of the roof for flat or shed

The entire area within a regular geometric form or combinations of regular geometric forms comprising all of the display area of the sign

and including all of the elements of the matter displayed. One side only of signs with faces at 180° to each other shall be counted. Frames and structural members not bearing advertising matter shall not be included

Any signs permitted in Agricultural, Suburban and Residential Districts.

Accessory signs attached to a building, provided that they aggregate not more than 20% of the wall area they are viewed with.

Freestanding accessory signs, provided that they aggregate not more

The total area of all signs, either attached to a building or freestanding, shall aggregate not more than three square feet per foot of lot frontage

KEY DEFINITIONS
BUILDING HEIGHT

SIGN, AREA OF