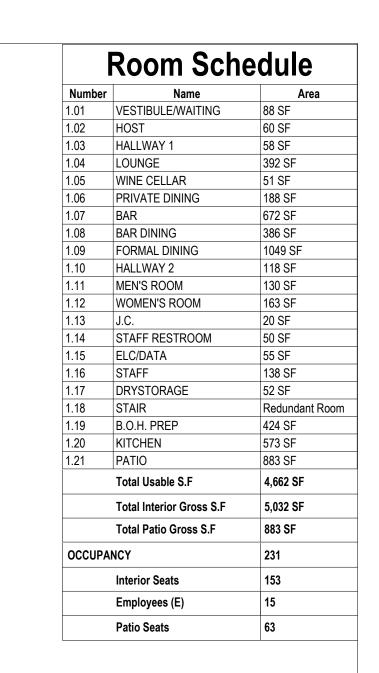

I.B.C. Regulations and relevant American Standards.

© 2023- all rights reserved

BLOCK BUILDERS, INC.



25 FORGE PARKWAY FRANKLIN, MA 02038



| revision | revision description | date    |
|----------|----------------------|---------|
| 1        | PLANNING BOARD       | 12/7/23 |
|          |                      |         |
|          | l l                  |         |

project title

LUCILLE'S STEAKHOUSE

85 MENDON STREET, BELLINGHAM, MA

client
LUCILLE'S
STEAKHOUSE

85 MENDON STREET,

BELLINGHAM, MA

ALEX SIEKIERSKI | RA ARCHITECTURAL CONSULTANT

location 33 Lovering Street Medway, MA 02053 t: +1(617) 894-0664 e: siekierski.alex@gmail.com

drawing title
LOWER LEVEL FLOOR
PLAN



pro 23 dra

project number drawing scale approver
23.003 3/16" = 1'-0" AS

drawing number revision

110





# For Approval

The Design Professional, all drawings and written material herein constitute the original and unpublished work of the architect, and the same may not be duplicated, used, or disclosed without the written consent of the architect. Contractors to use Architectural drawings for set out. Contractors to check and verify all Dimensions on Site prior to Construction/Fabrication. Figured Dimensions take precedence over Scaled Dimensions. Any discrepancies should be immediately referred to the Architect. The project manager shall be notified in writing of any discrepancies prior to proceeding with the work. The scale of drawings may change when copied or faxed. All work to comply with I.B.C. Regulations and relevant American Standards. © 2023- all rights reserved

BLOCK



25 FORG