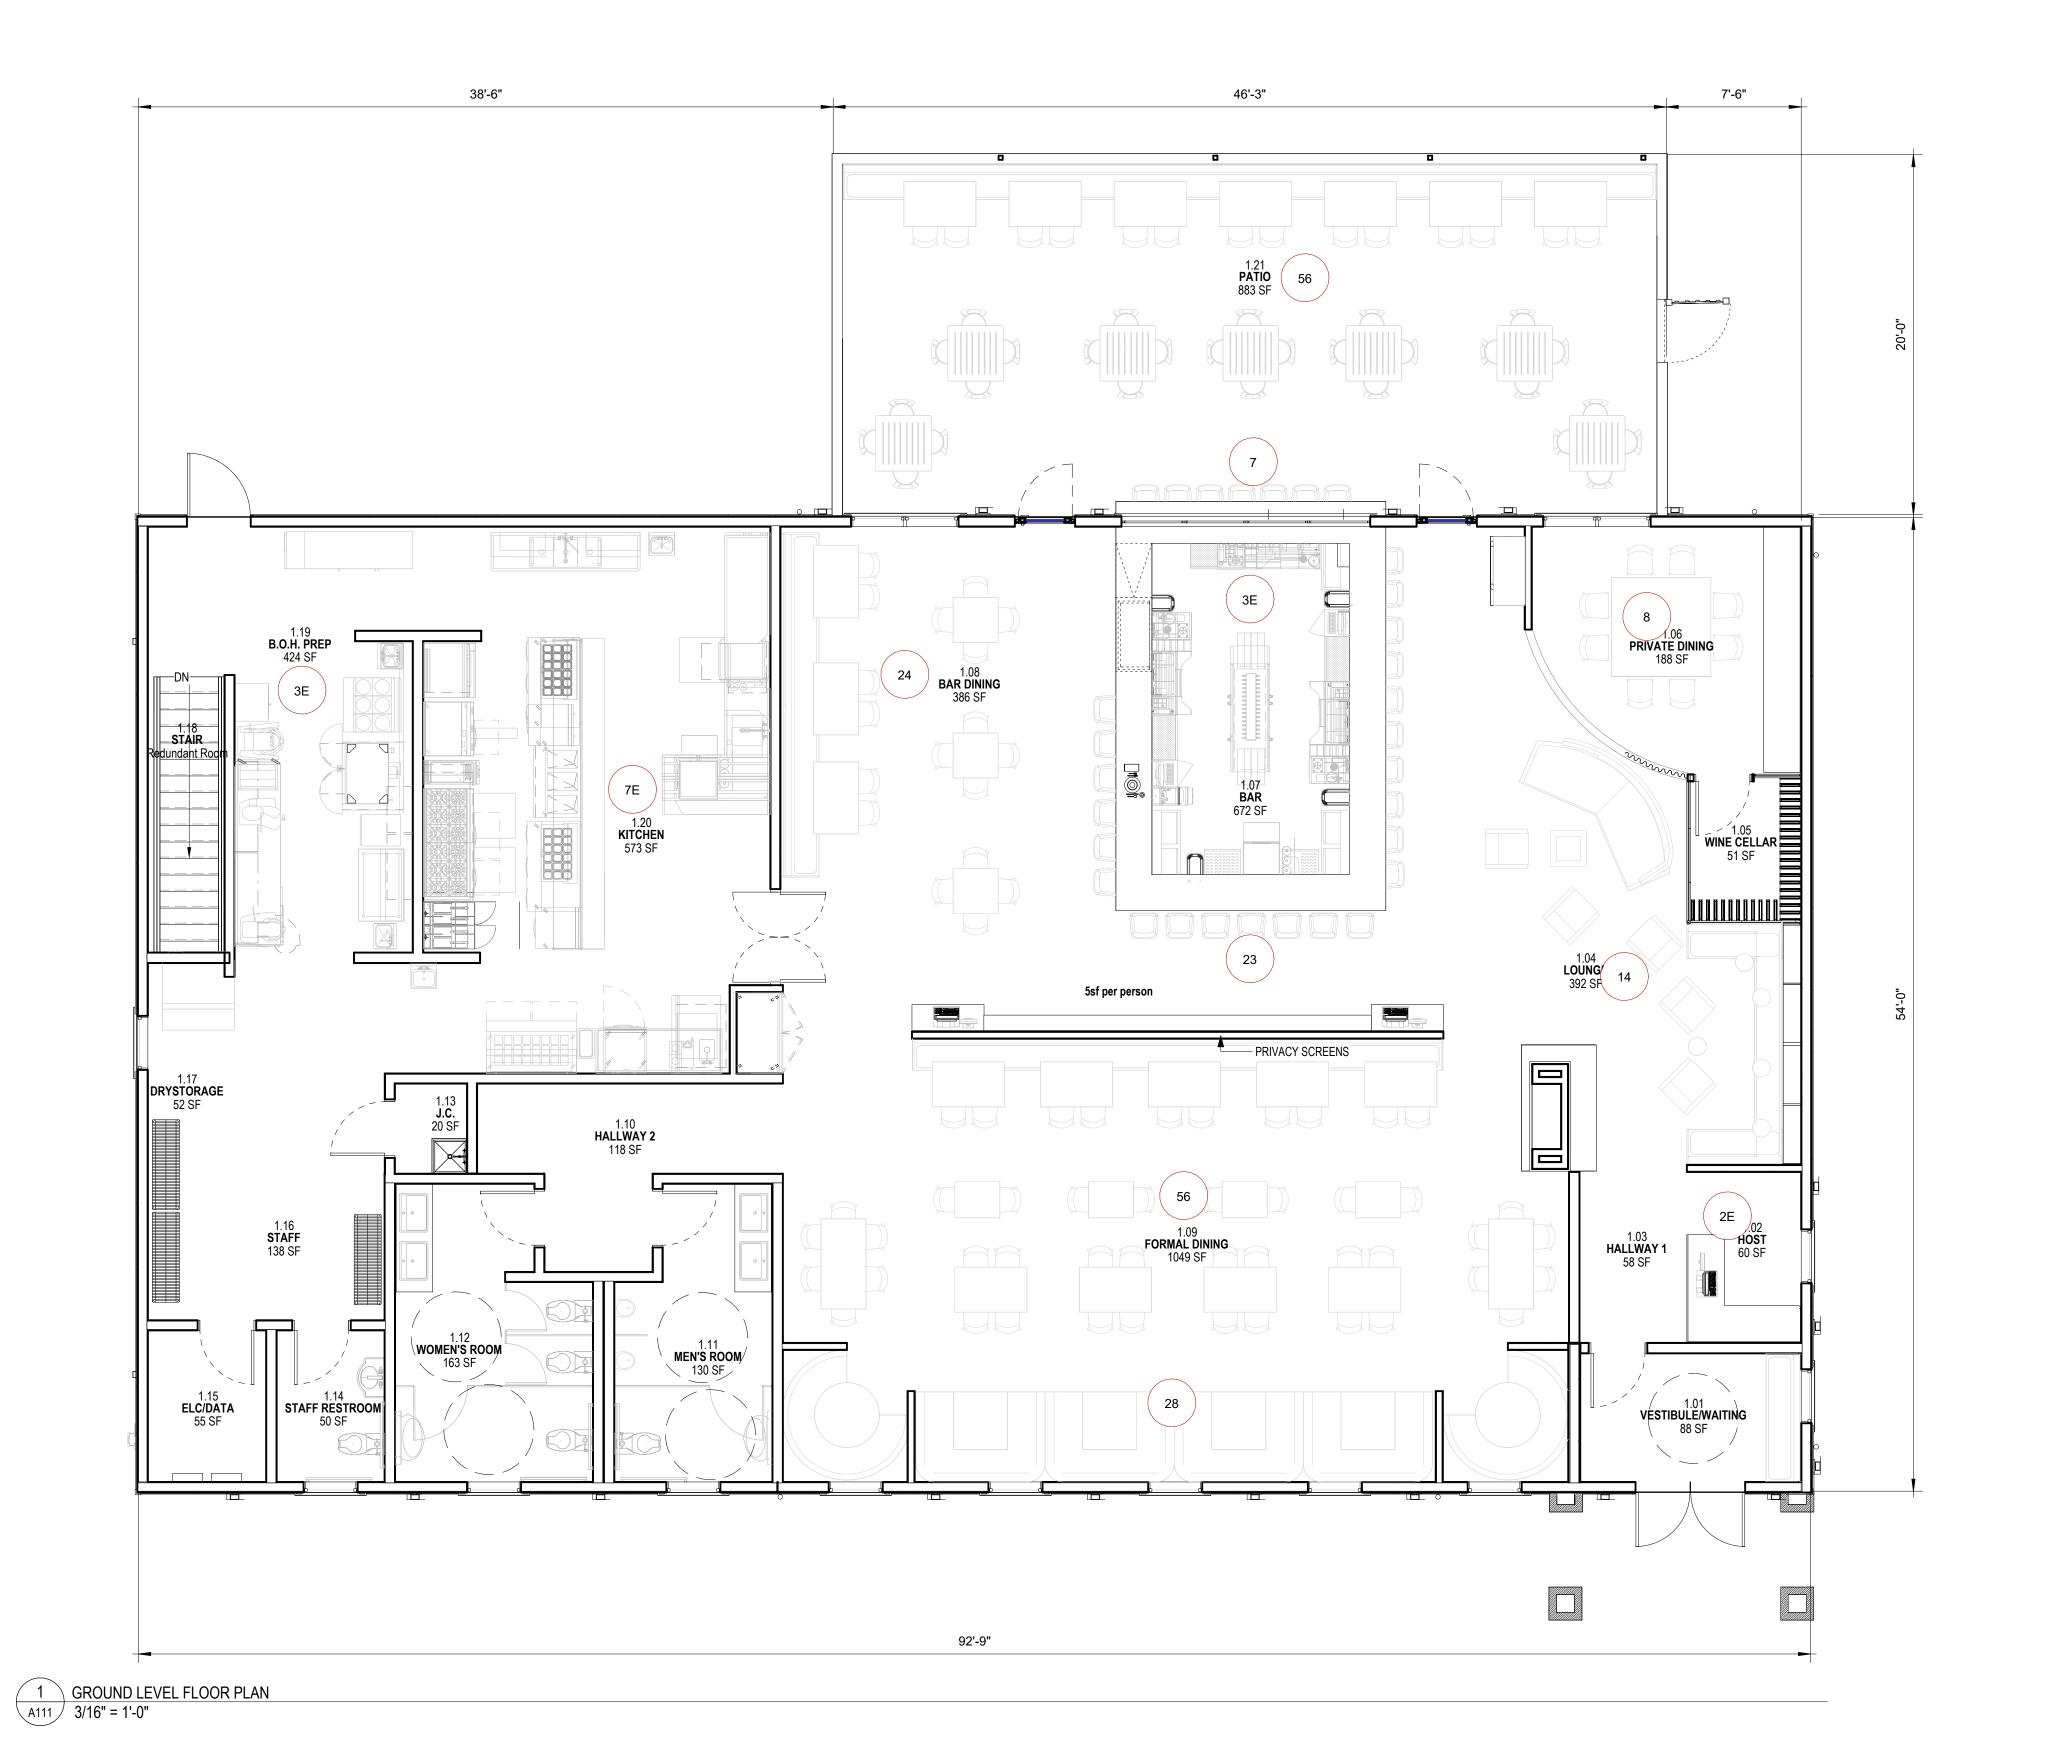

**GROUND LEVEL FLOOR** PLAN

project number 23.003

drawing scale approver 3/16" = 1'-0" Approver drawing number

12/5/2023 10:41:51 PM C:\Users\Batuyeva\Box\23.003 Lucilles 85 Mendon St Bellingham MA\A Drawings\Revit\t23.003 Luciles 85 Mendon St Bellingham MA.rvt