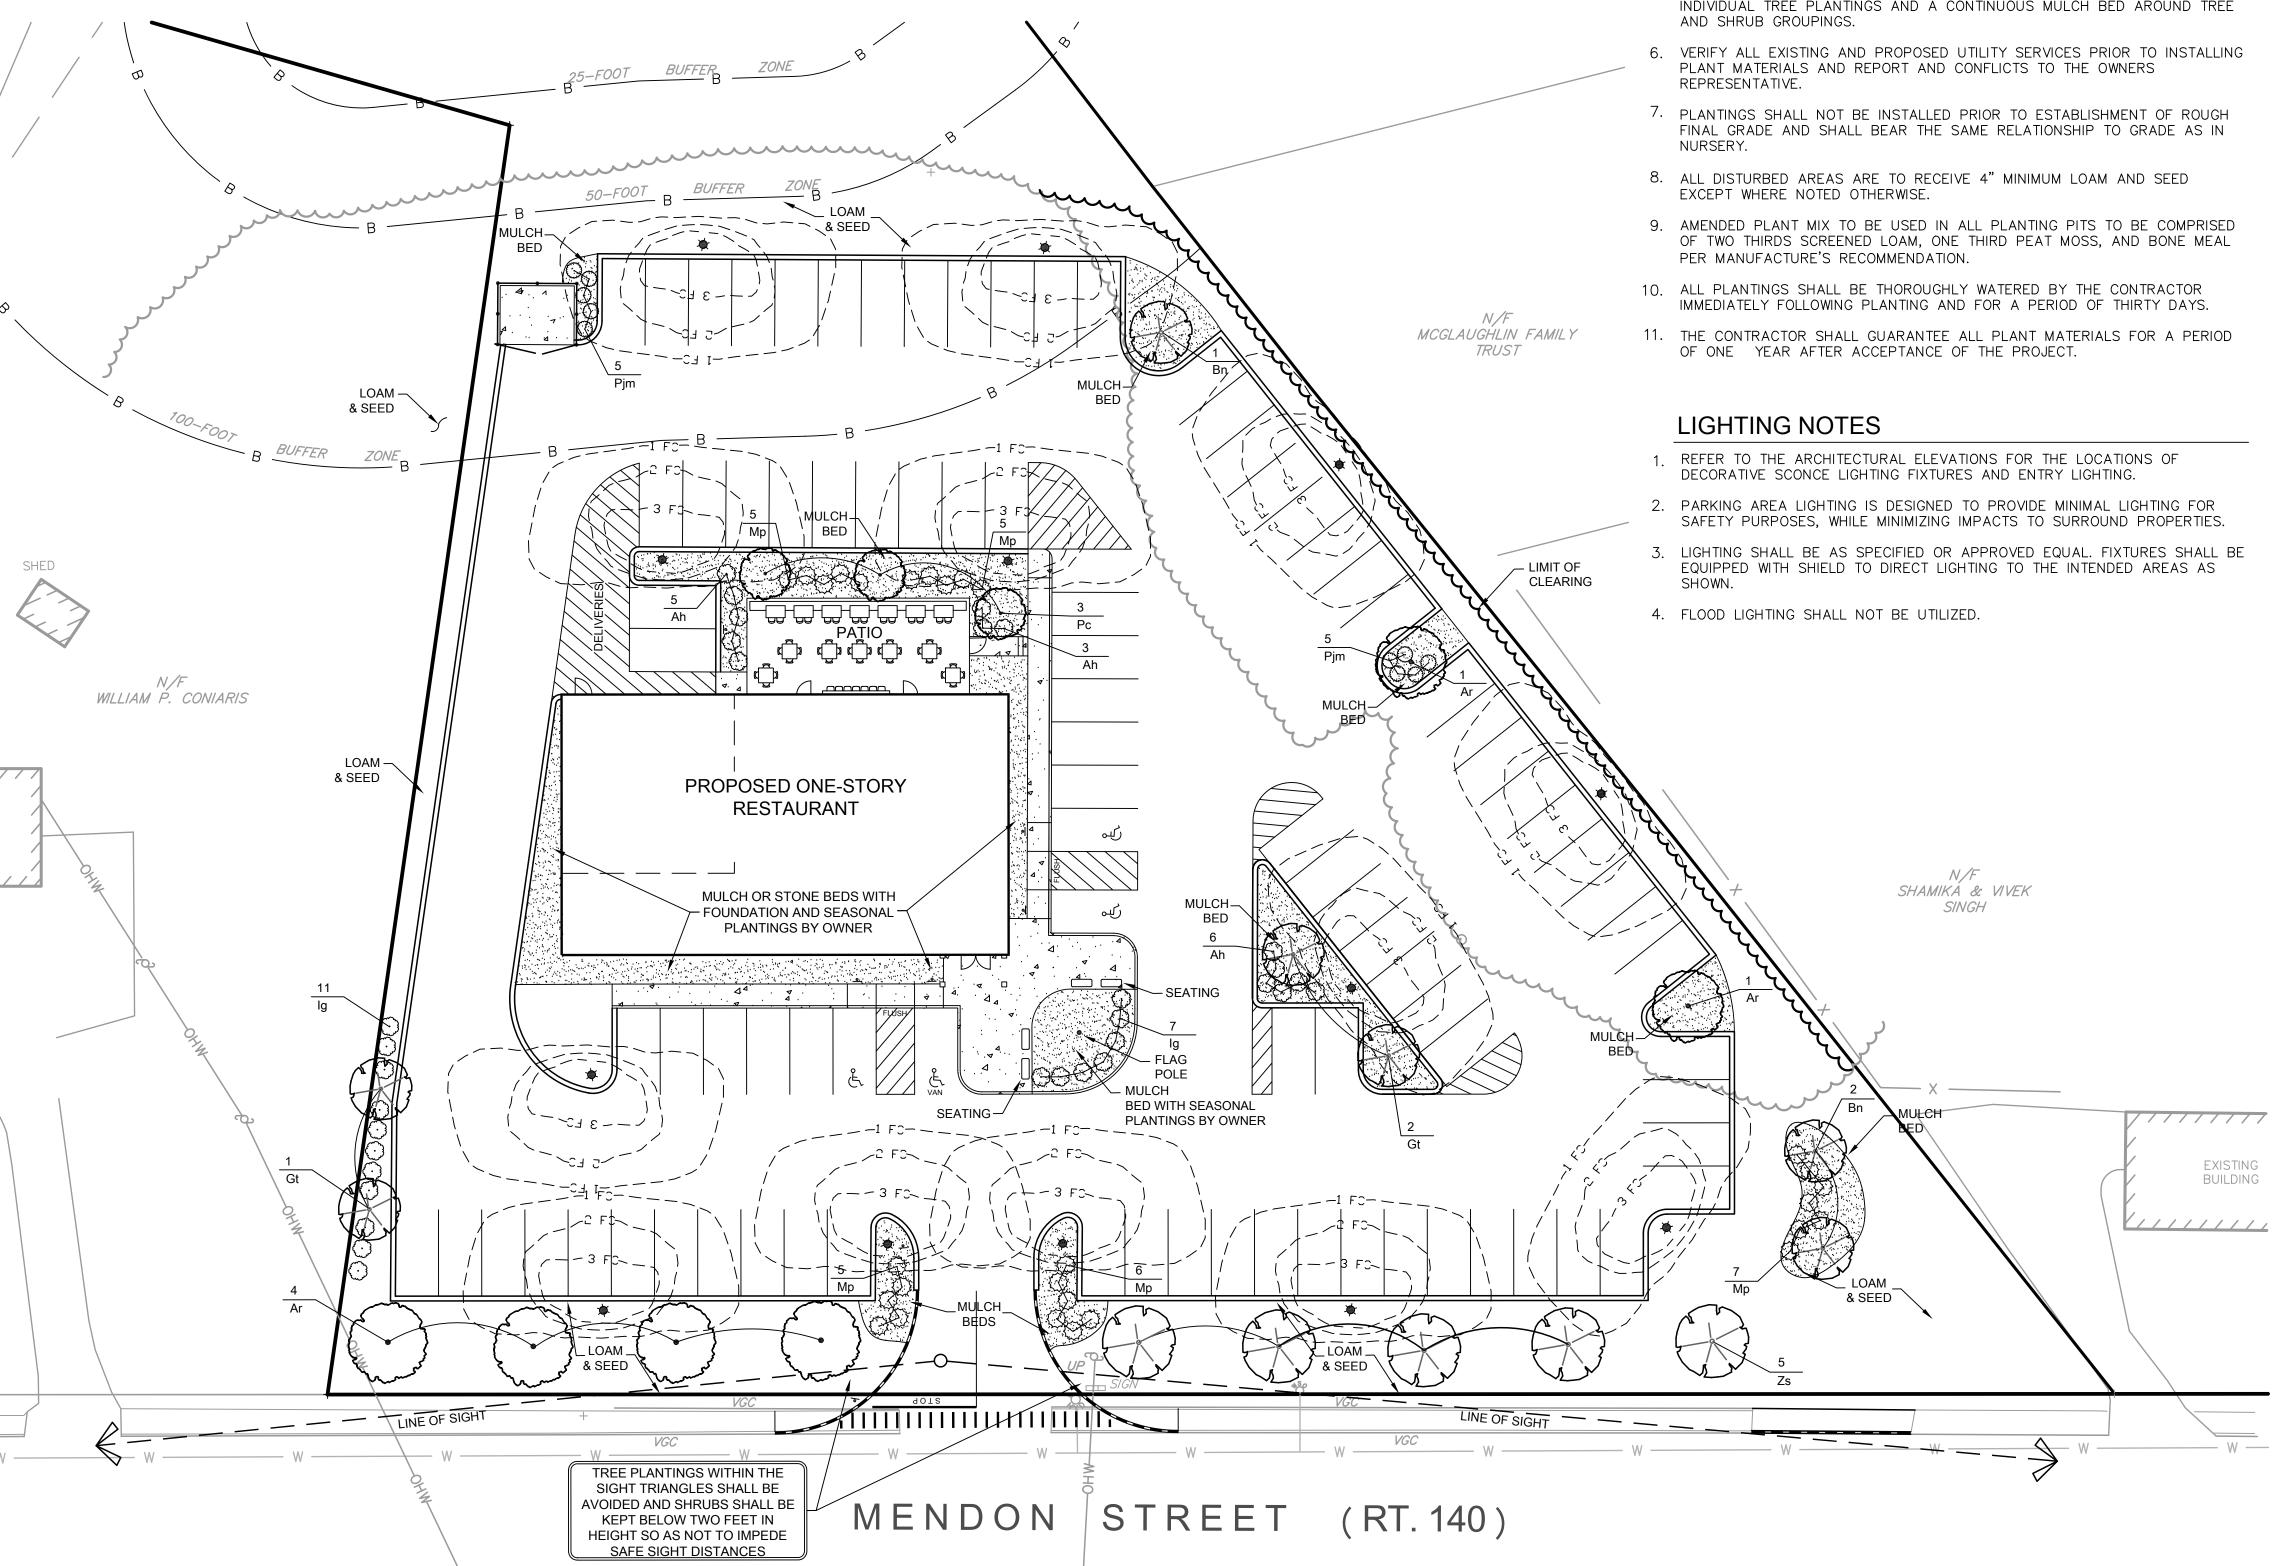

## LANDSCAPING REQUIREMENTS (ARTICLE XI)

| ENTRE ON THE CONTENT OF THE TOTAL PROPERTY. |                          |                       |                           |                          |  |  |
|---------------------------------------------|--------------------------|-----------------------|---------------------------|--------------------------|--|--|
| PLANTING AREA:                              | NO. OF TREES<br>REQUIRED | NO. OF TREES PROVIDED | NO. OF SHRUBS<br>REQUIRED | NO. OF SHRUB<br>PROVIDED |  |  |
| STREET PLANTING AREA:                       | 9                        | 9                     | 87                        | 11                       |  |  |
| SIDELINE PLANTING AREA:                     | 4                        | 4                     | 46                        | 18                       |  |  |
| PARKING PLANTING AREA:                      | 10                       | 8                     | 41                        | 41                       |  |  |

# PLANTING SCHEDULE

| KEY  | BOTANICAL NAME                | COMMON NAME             | SIZE        | QTY |
|------|-------------------------------|-------------------------|-------------|-----|
| TREE | S                             |                         |             | '   |
| Gt   | Gleditsia Triacannthos        | Honey Locust            | 2 1/2" CAL. | 4   |
| Bn   | Betul Nigra                   | Multi-stem River Birch  | 2 1/2" CAL. | 3   |
| Zs   | Zelcova Serrata 'Green Vase'  | Green Vase Zelcova      | 2 1/2" CAL. | 5   |
| Рс   | Pyrus Calleryana 'Aristocrat' | Aristocrat Callery Pear | 2 1/2" CAL. | 3   |
| Ar   | Acer Rubrum 'Autumn Flame'    | Autumn Flame Red Maple  | 2 1/2" CAL. | 6   |
| SHRU | JBS                           |                         | <u> </u>    | •   |
| Мр   | Myrica Pensylvanica           | Northern Bayberry       | 24" HT.     | 27  |
| Ig   | llex Glabra 'Shamrock'        | Shamrock Inkberry       | 24" HT.     | 21  |
| Ah   | Azalea 'Hino Crimson'         | Hino Crimson Azalea     | 24" HT.     | 22  |
| Pjm  | Rhdodenderon PJM              | PJM Rhododenron         | 24" HT.     | 11  |
|      |                               |                         |             |     |

# PLANTING NOTES

- 1. ALL PLANT MATERIAL SHALL CONFORM TO THE MINIMUM GUIDELINES ESTABLISHED BY THE AMERICAN STANDARD FOR NURSERY STOCK PUBLISHED BY THE AMERICAN ASSOCIATION OF NURSERYMEN, INC.
- 2. SPECIFIED PLANT MATERIALS ARE SUBJECT TO AVAILABILITY AT THE TIME OF PLANTING. ANY PROPOSED SUBSTITUTIONS OF PLANT MATERIALS SHALL BE EQUIVELANT TO THE SPECIFIED MATERIAL IN OVERALL FORM, HEIGHT, BRANCHING HABIT, FLOWER, LEAF, COLOR, FRUIT AND CULTURE. PROPOSED SUBSTITUTIONS WILL ONLY BE ALLOWED IF APPROVED BY THE LANDSCAPE ARCHITECT.
- 3. ALL PLANTING BEDS TO BE FILLED WITH SOIL AND CROWNED ABOVE ADJACENT AREAS, ALL PLANTING BEDS TO BE MULCHED WITH AGED HEMLOCK BARK MULCH TO A MINIMUM DEPTH OF THREE INCHES.
- 4. MULCH SHALL NOT BE PLACED ABOVE THE SOIL LINE OF THE TRUNK OR STEM OF INSTALLED PLANT MATERIAL.
- 5. PROVIDE A MINIMUM 5—FOOT DIAMETER MULCH CIRCLE AROUND ALL INDIVIDUAL TREE PLANTINGS AND A CONTINUOUS MULCH BED AROUND TREE AND SHRUB GROUPINGS

OWNER/APPLICANT:

MZHM, LLC 85 Mendon Street Bellingham, MA 02019

LANDSCAPE AND LIGHTING PLAN

Lucille's Steakhouse

85 Mendon Street
Bellingham, MA

REGISTERED LANDSCAPE ARCHITECT

PREPARED BY:

ALLEN ENGINEERING
& ASSOCIATES