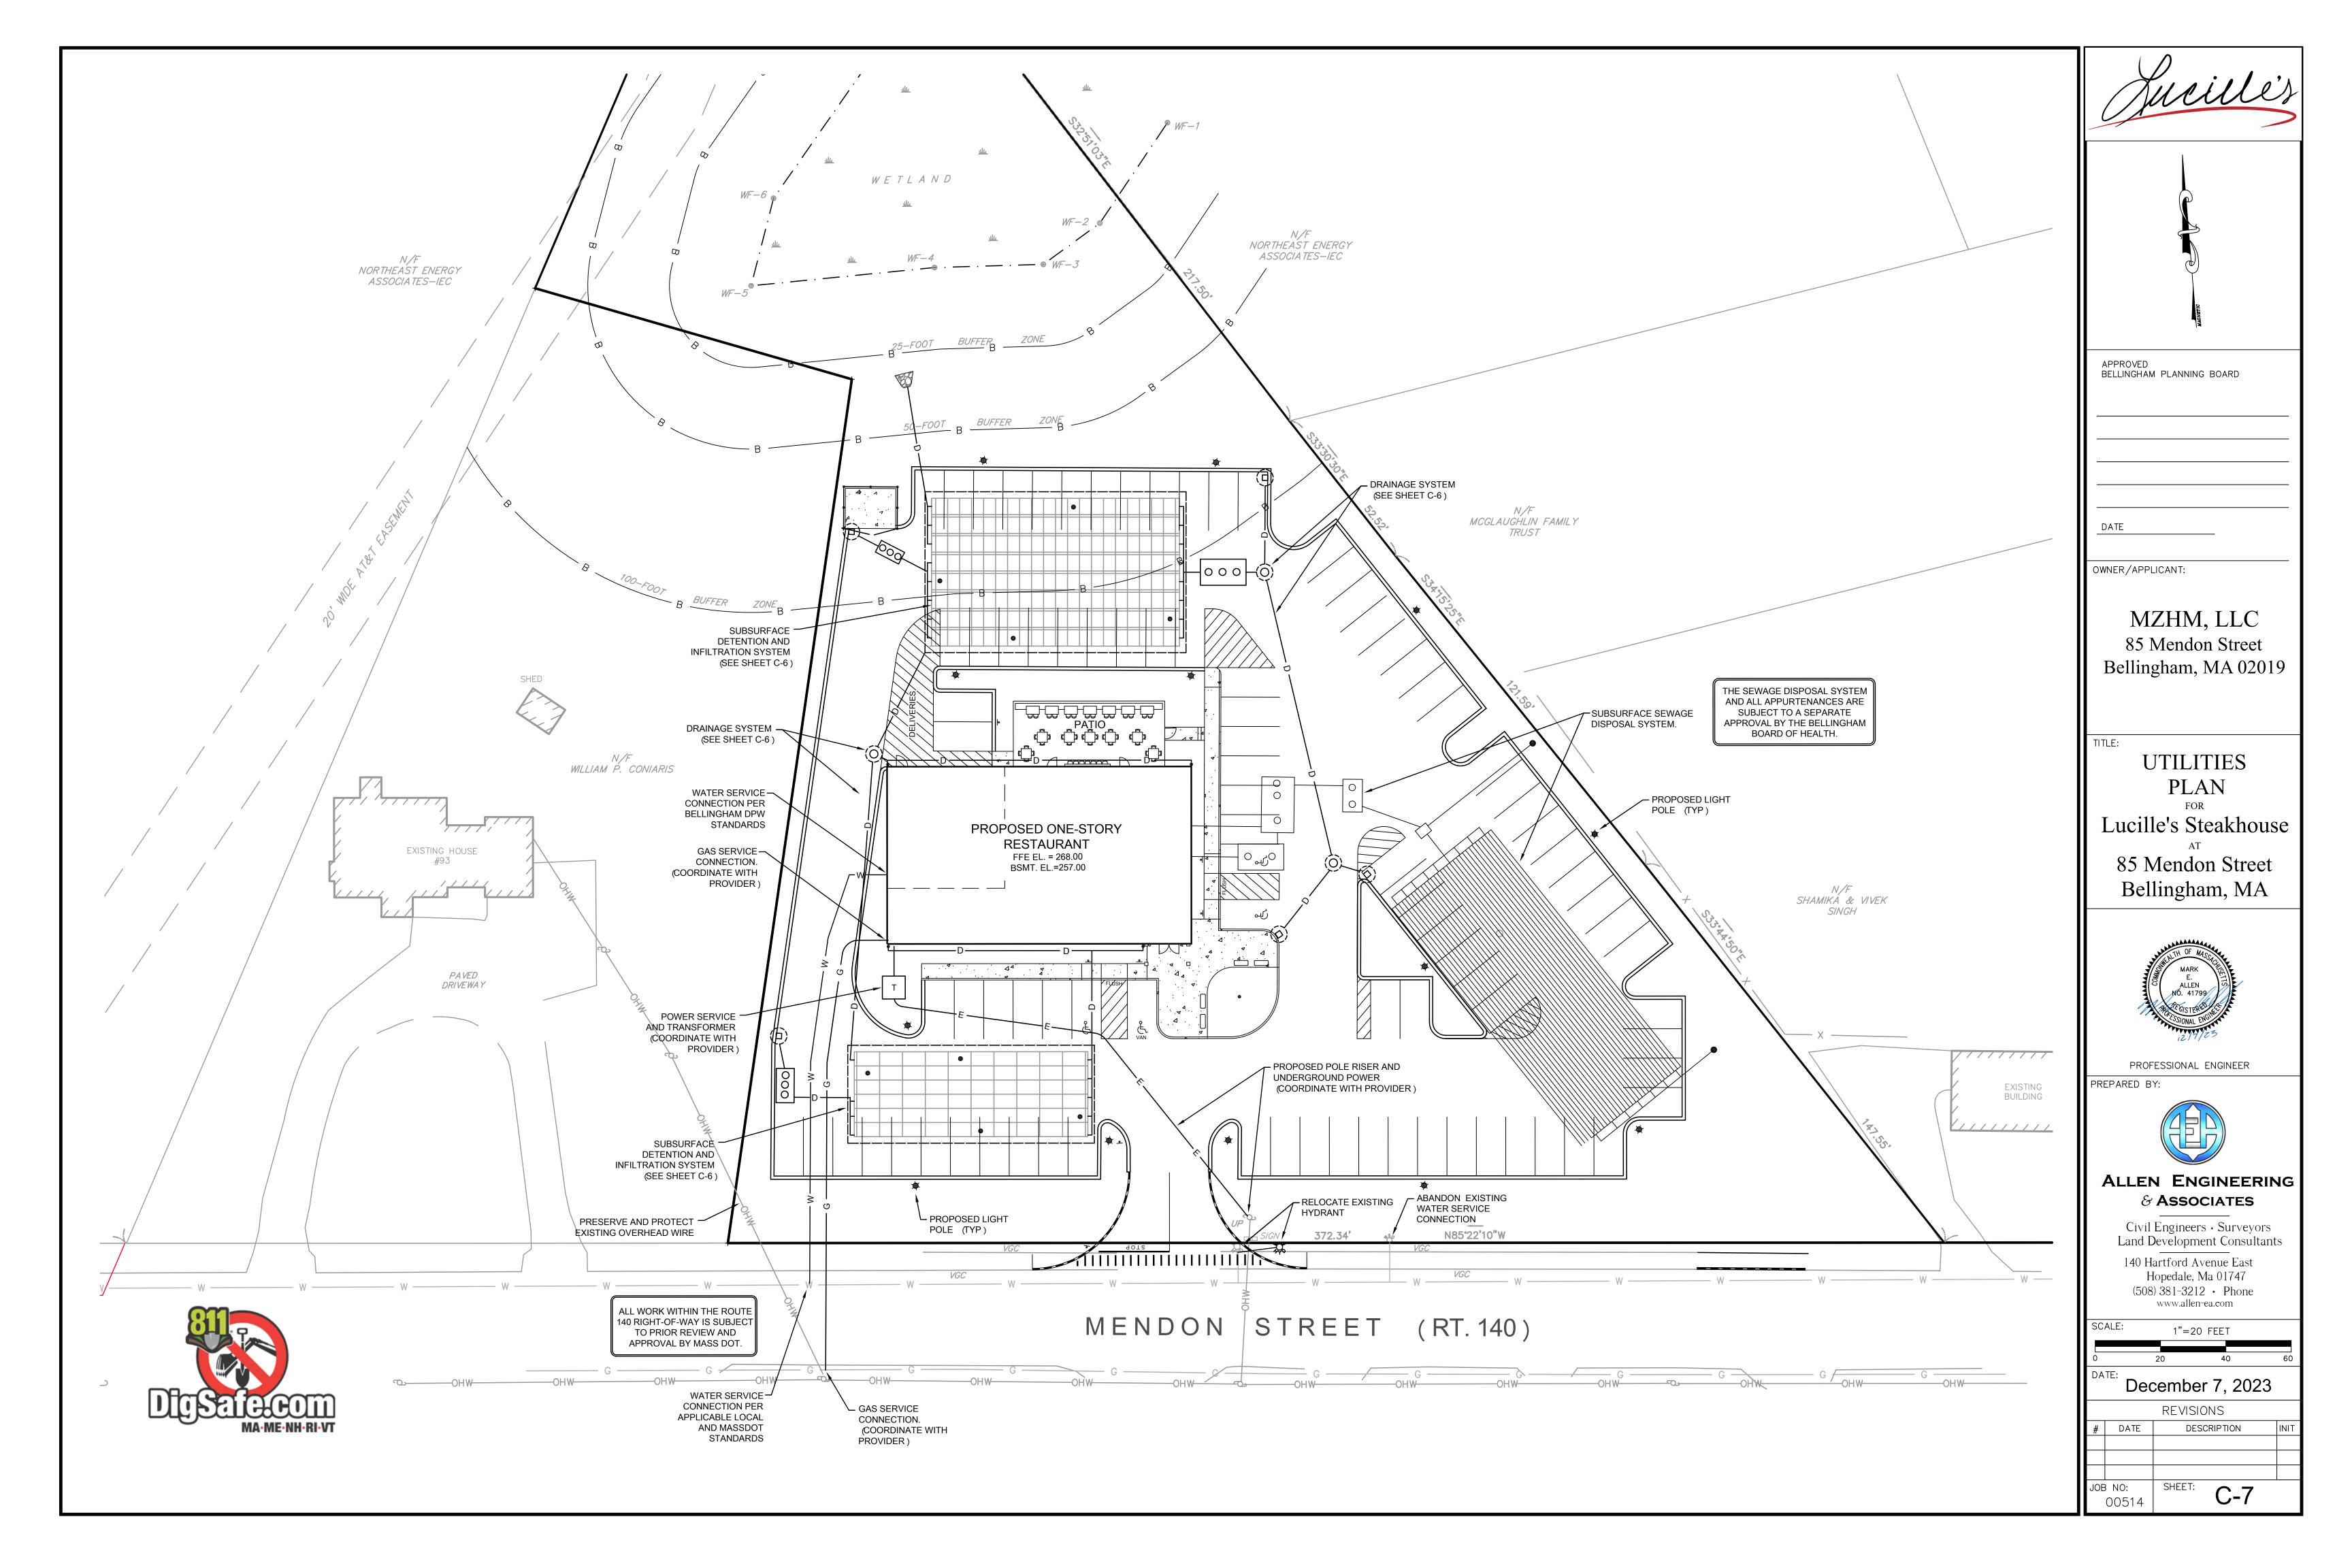

OWNER/APPLICANT:

MZHM, LLC 85 Mendon Street Bellingham, MA 02019

LANDSCAPE AND LIGHTING PLAN

Lucille's Steakhouse

85 Mendon Street
Bellingham, MA

REGISTERED LANDSCAPE ARCHITECT

PREPARED BY:

ALLEN ENGINEERING
& ASSOCIATES