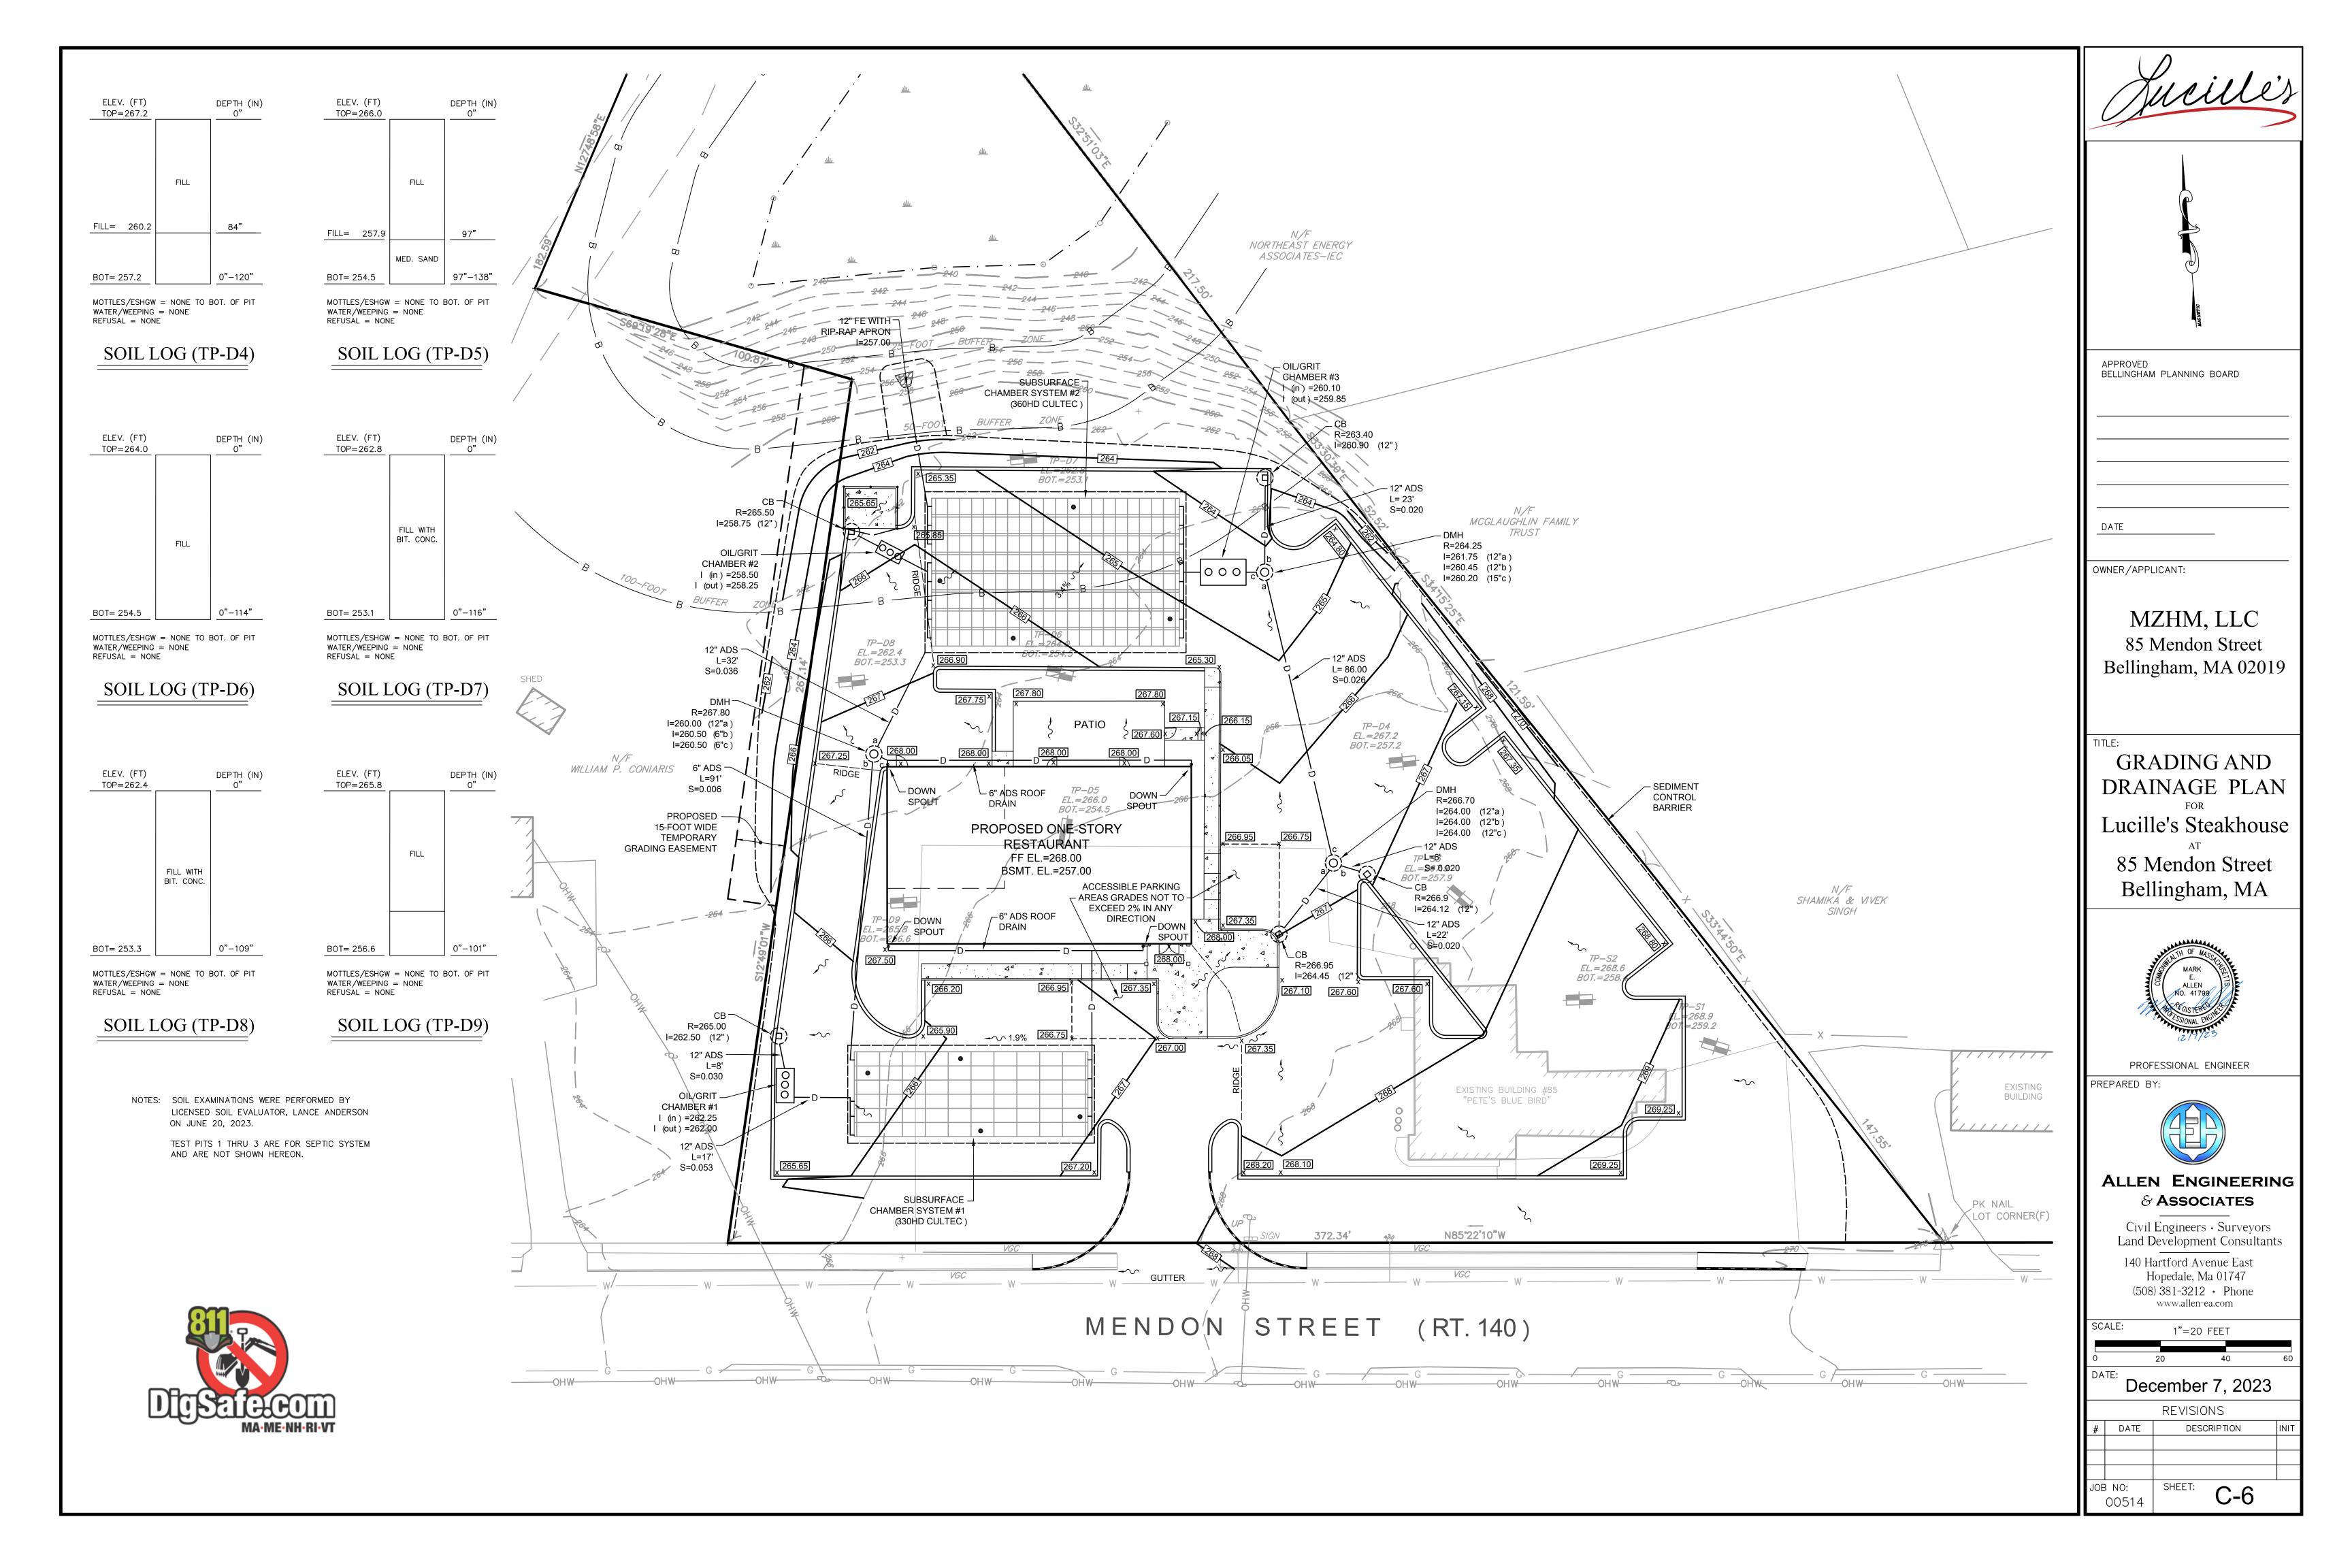

REVISIONS DESCRIPTION # DATE

SHEET: C-2 00514

JOB NO:

SOIL STOCKPILE AREA

MINIMUM DEPTH OF RIP—RAP TO BE 12".
 RIP—RAP TO BE SHARP ANGULAR ROCK APPROXIMATELY 3" IN DIAMETER.
 SIZE OF ENTRANCE TO BE A MINIMUM OF 40 FEET LONG AND 24 FEET WIDE.
 ANY SEDIMENT TRACKED ONTO THE PUBLIC WAY SHALL BE PROMPLY REMOVED BY SWEEPING.

STABILIZED CONSTRUCTION ENTRANCE

NOT TO SCALE

NOTES:

MAINTENANCE SHALL BE PERFORMED AS NEEDED WHILE CONSTRUCTION IS IN PROGRESS.

BARRIER SHALL BE PLACED PRIOR TO ANY CONSTRUCTION (INCLUDING TREE CUTTING).

SHEATHING ON WATTLES TO BE 100% BIODEGRADABLE MATERIAL.

A SUFFICIENT AMOUNT OF EXTRA BARRIER MATERIALS SHALL BE MAINTAINED ON—SITE TO PROVIDE FOR REPAIRS OR ADDITIONAL TEMPORARY INSTALLATIONS.

SEDIMENT CONTROL BARRIER

NOT TO SCALE

APPROVED
BELLINGHAM PLANNING BOARD

DATE

OWNER/APPLICANT:

MZHM, LLC 85 Mendon Street Bellingham, MA 02019

TITLE:

SITE
PREPARATION PLAN
FOR
Lucille's Steakhouse

85 Mendon Street Bellingham, MA