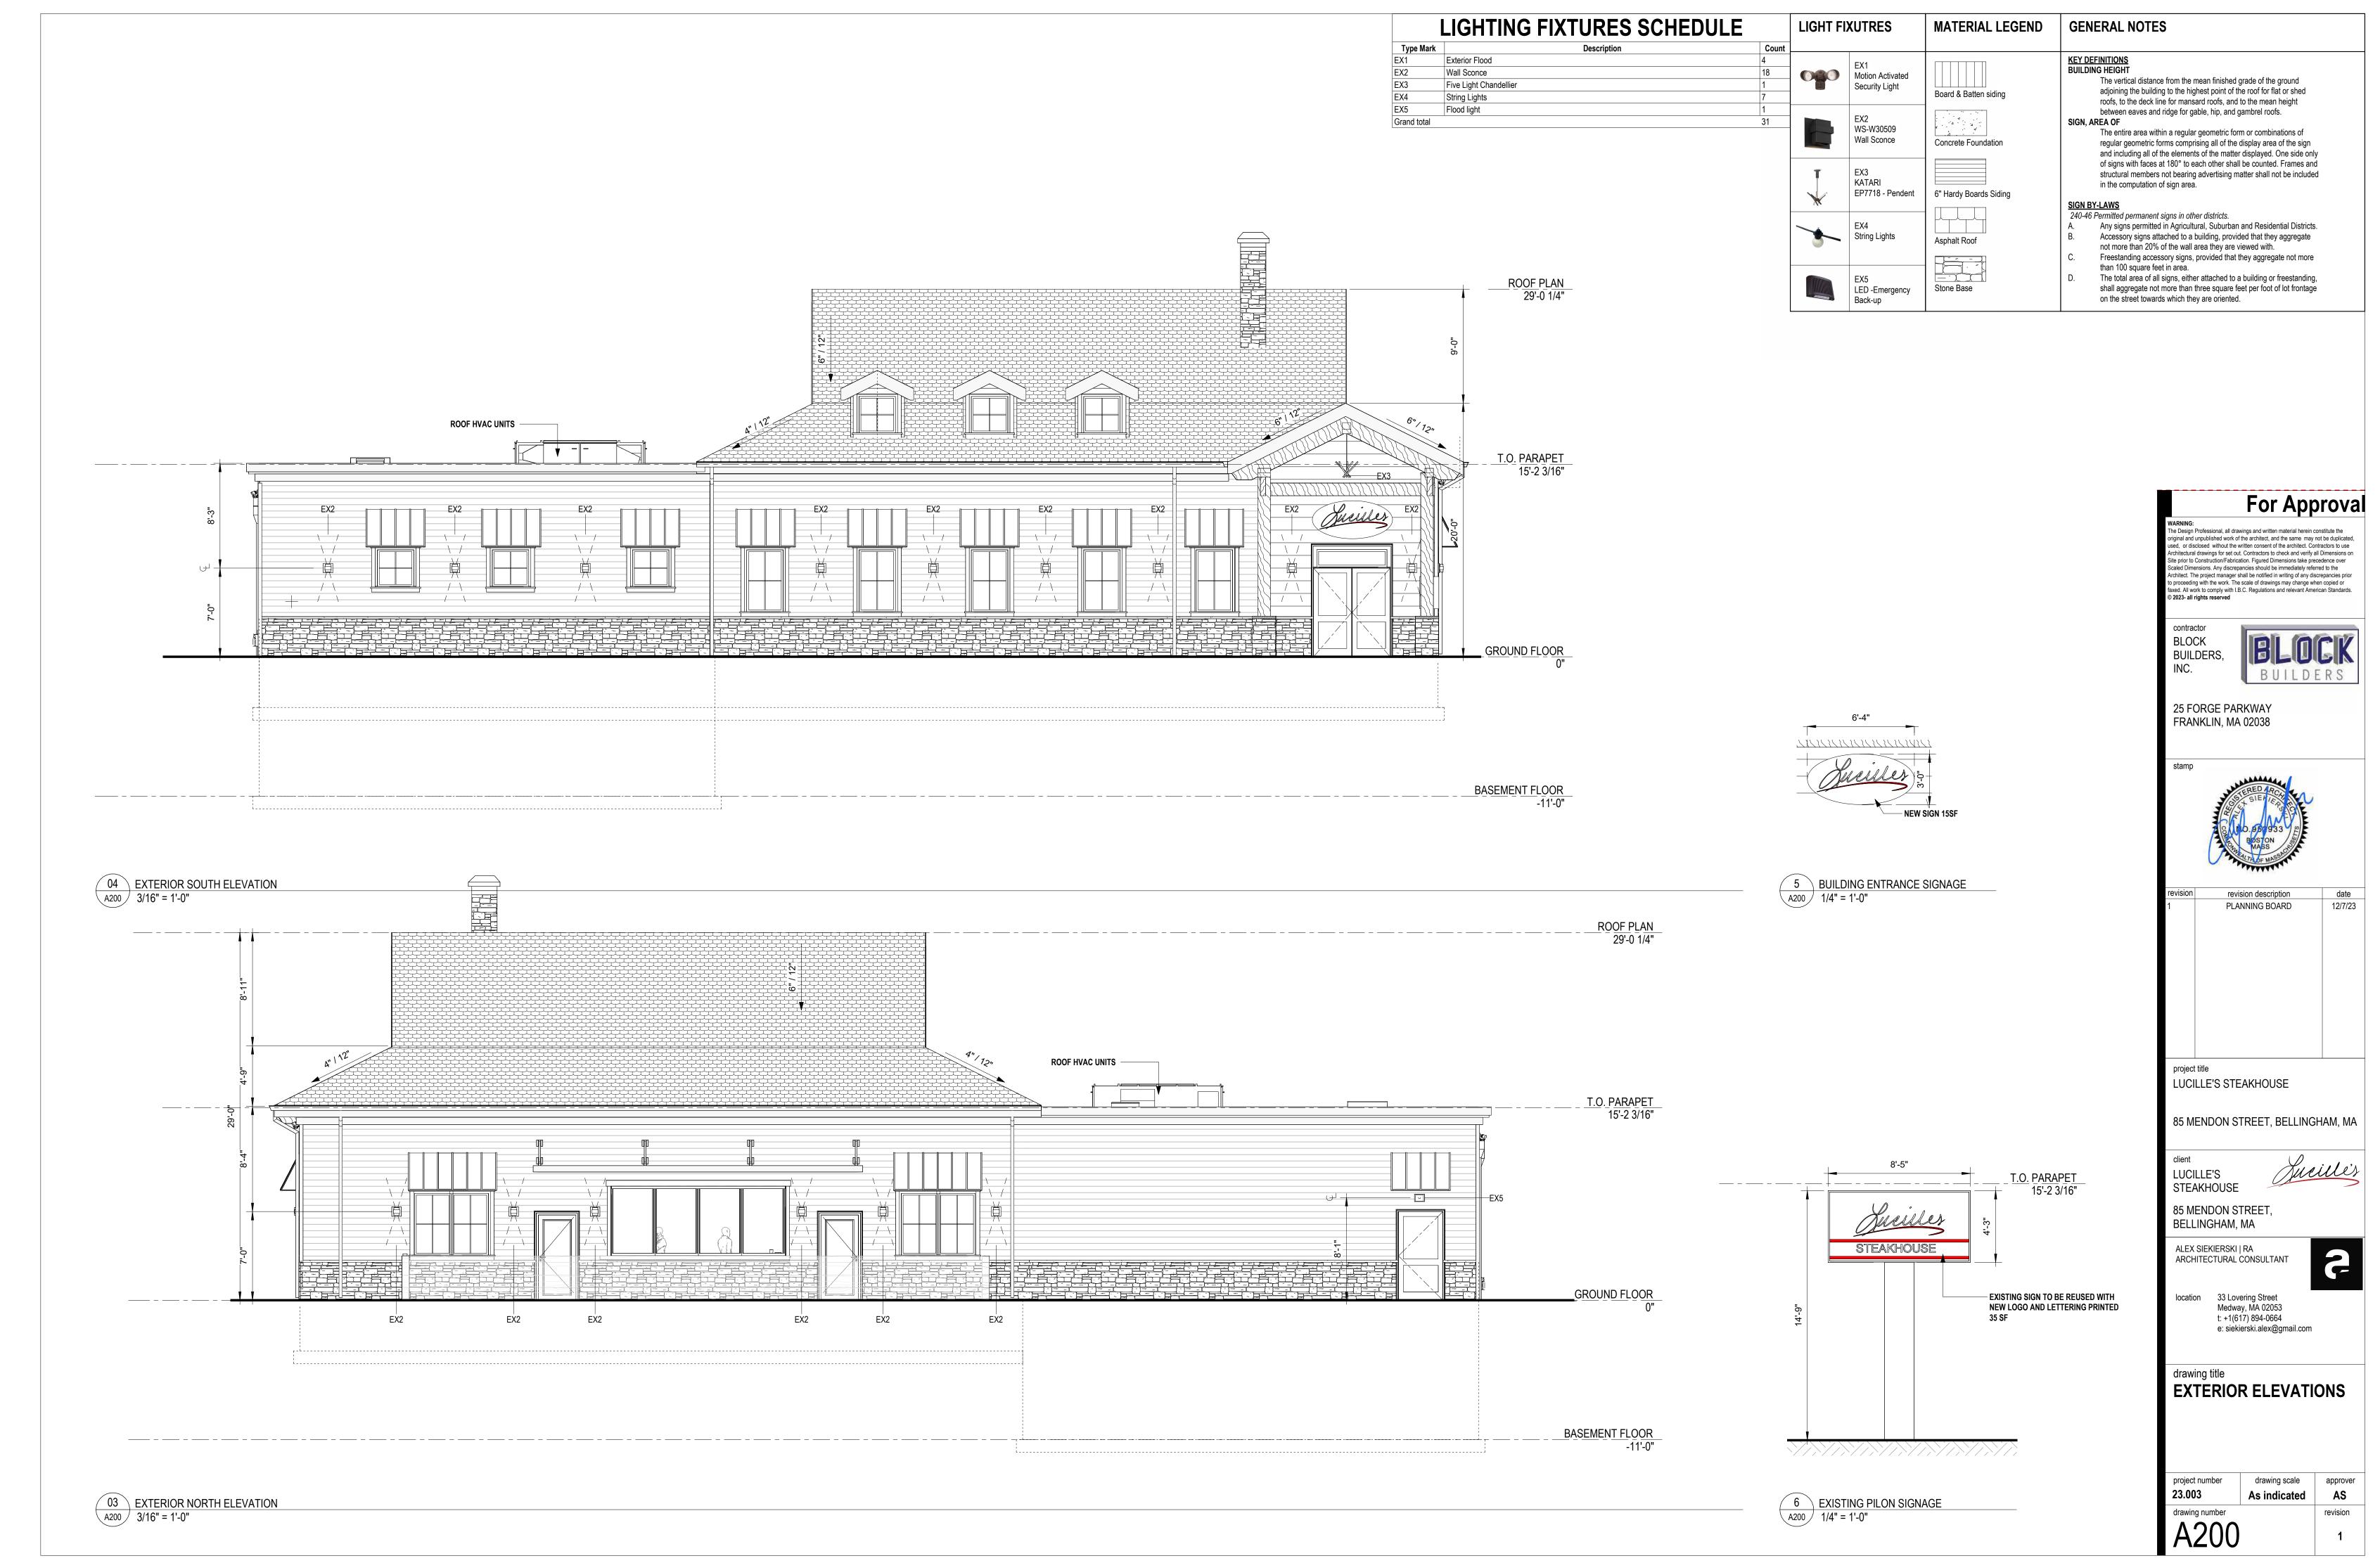

MATERIAL LEGEND

Board & Batten siding

Concrete Foundation

6" Hardy Boards Siding

Asphalt Roof

Stone Base

GENERAL NOTES

The vertical distance from the mean finished grade of the ground

roofs, to the deck line for mansard roofs, and to the mean height

between eaves and ridge for gable, hip, and gambrel roofs.

in the computation of sign area.

SIGN BY-LAWS
240-46 Permitted permanent signs in other districts.

than 100 square feet in area.

on the street towards which they are oriented.

adjoining the building to the highest point of the roof for flat or shed

The entire area within a regular geometric form or combinations of regular geometric forms comprising all of the display area of the sign

and including all of the elements of the matter displayed. One side only of signs with faces at 180° to each other shall be counted. Frames and structural members not bearing advertising matter shall not be included

Any signs permitted in Agricultural, Suburban and Residential Districts.

Accessory signs attached to a building, provided that they aggregate not more than 20% of the wall area they are viewed with.

Freestanding accessory signs, provided that they aggregate not more

The total area of all signs, either attached to a building or freestanding, shall aggregate not more than three square feet per foot of lot frontage

KEY DEFINITIONS
BUILDING HEIGHT

SIGN, AREA OF