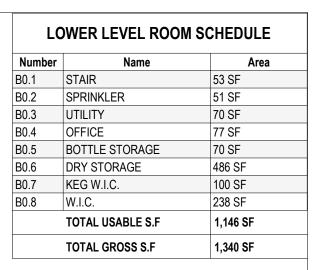

drawing title
LOWER LEVEL FLOOR
PLAN

pro 23 dra

project number drawing scale approver
23.003 3/16" = 1'-0" AS

drawing number revision

110