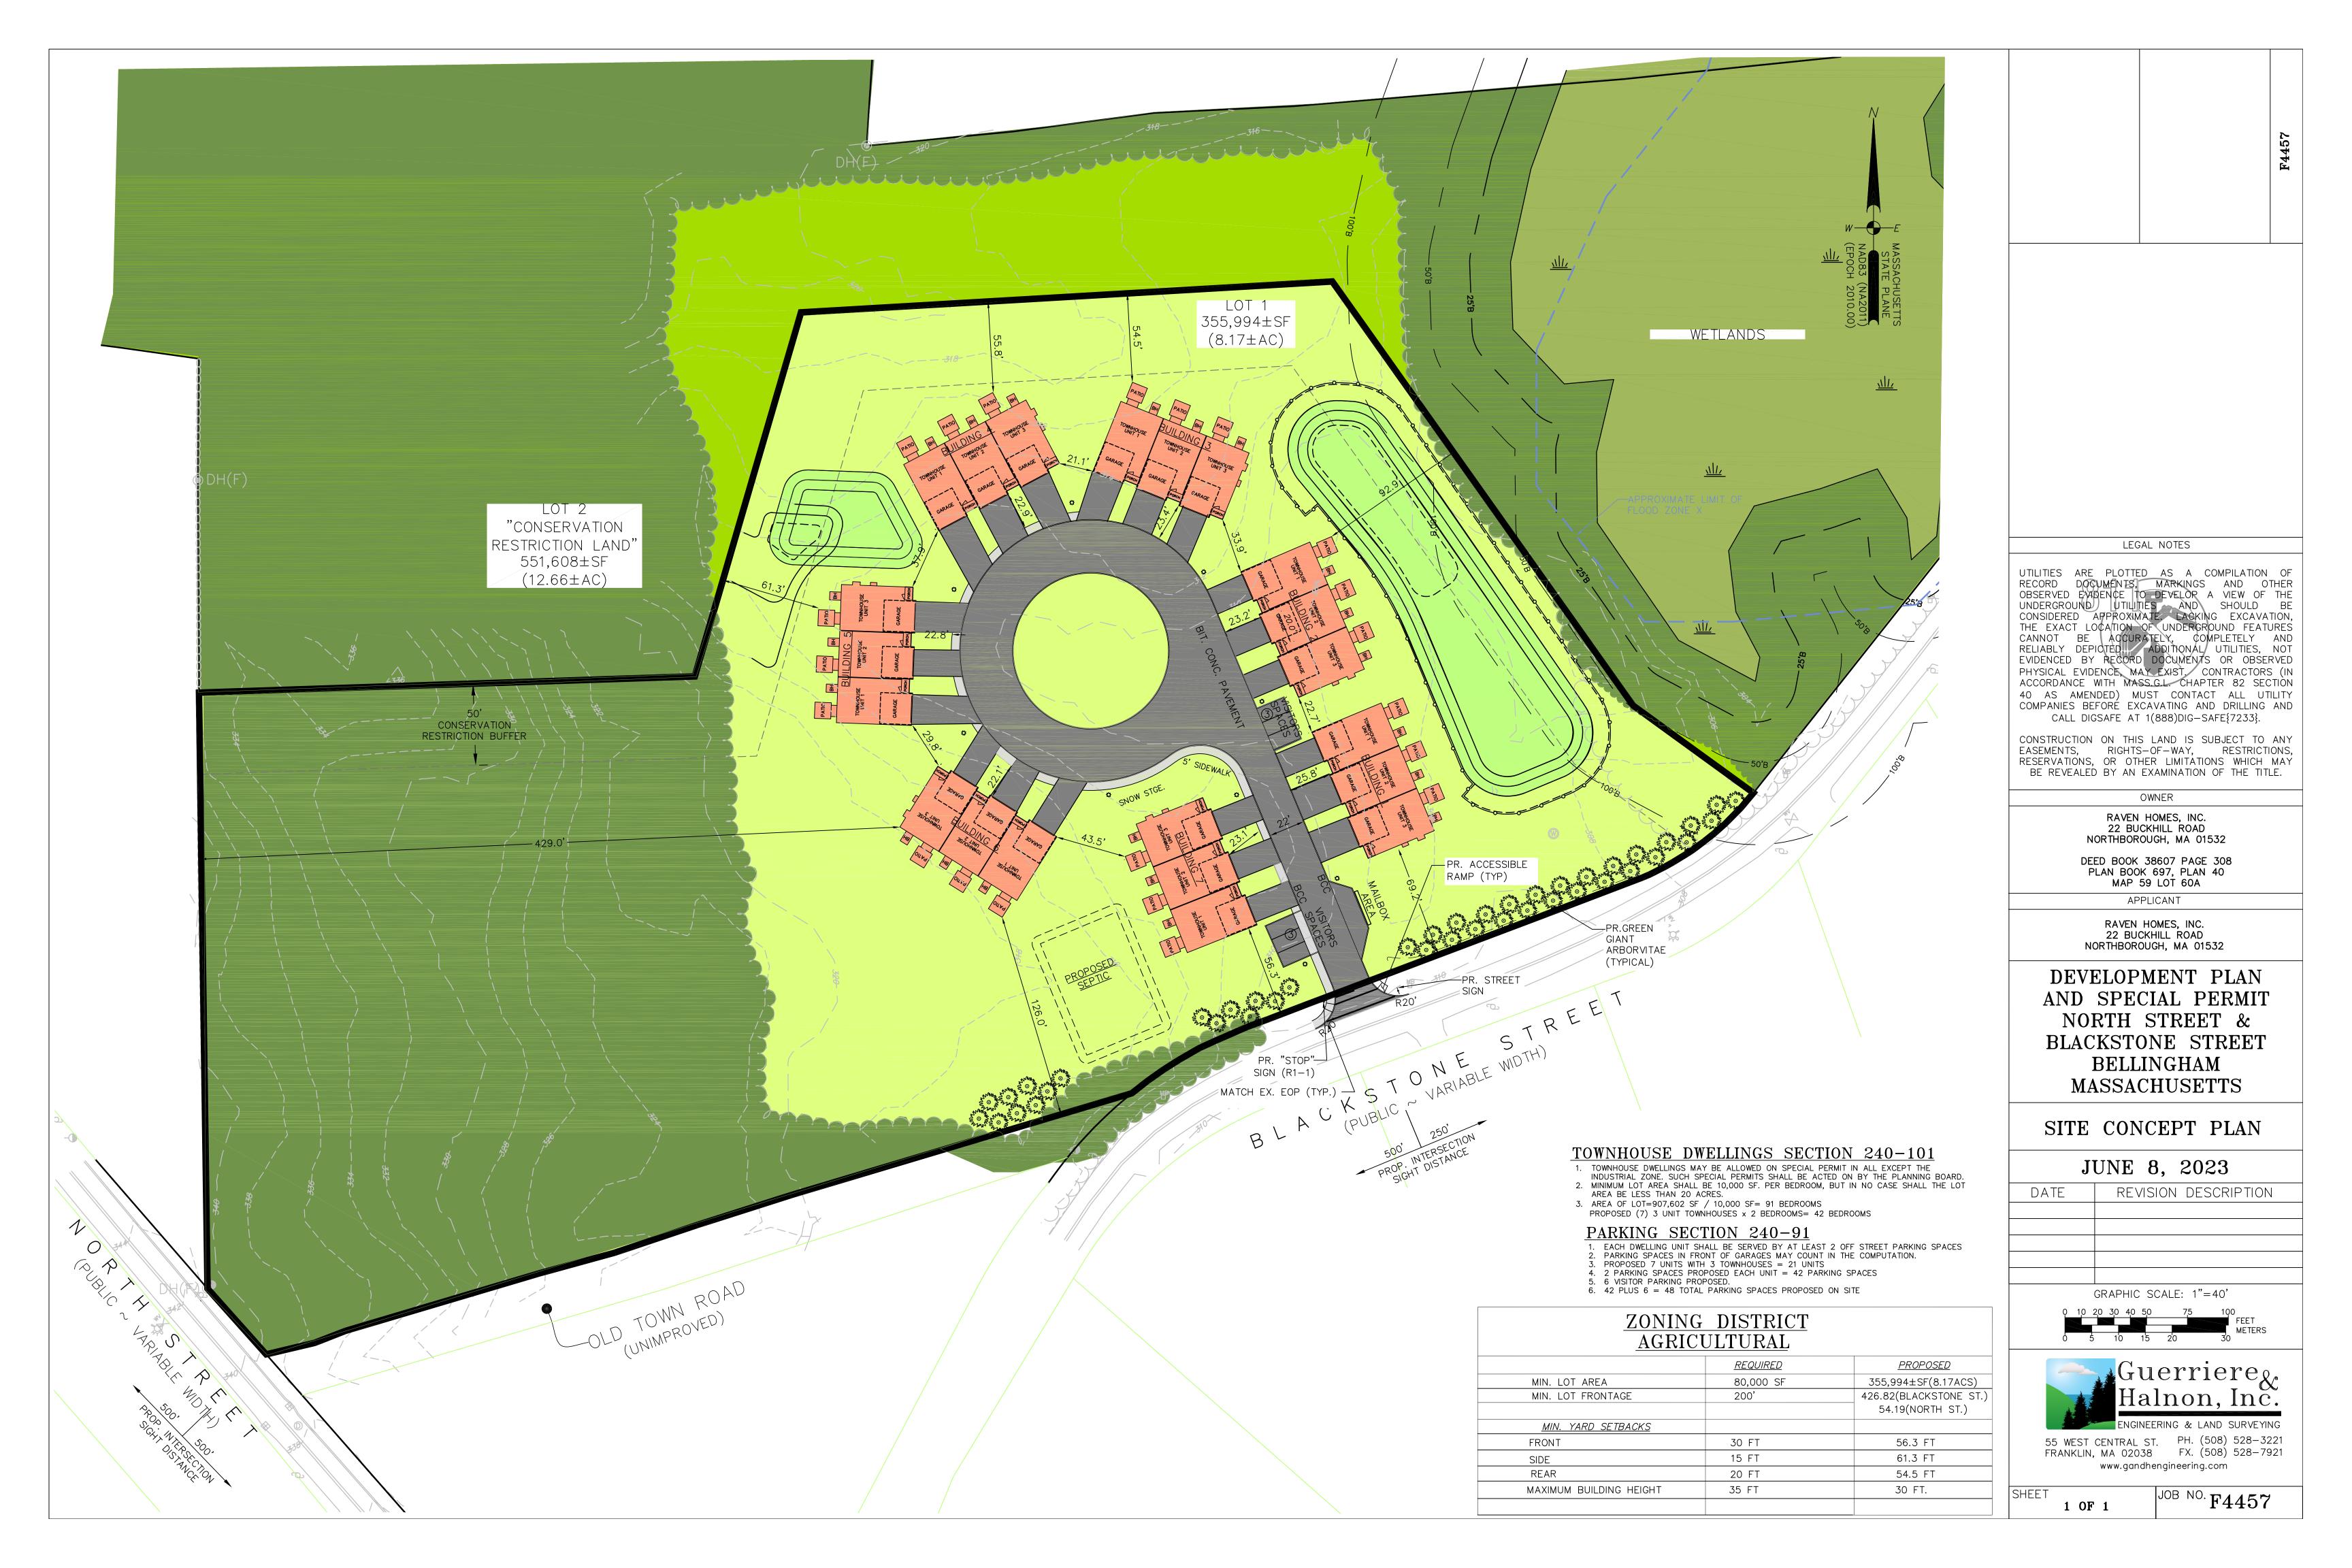

FRONT ELEVATION

1/4" = 1'

HPA
Design, Inc.

ARCHITECTS

35 Main Street
Milford, MA 01757
(P) 781.407.0000
(P) 508.384.8838
Contact@HPADesign.com

PROPOSED DESIGNS FOR:

RAVEN HOMES, INC.

NORTH STREET &
BLACKSTONE STREET
BELLINGHAM, MA

A 1.3.23 ISS FOR BOARD REVIEW
REVISIONS:

PROJECT #: 20220088

SEPTEMBER 12, 2022

DRAWN BY: JAR

CHECKED BY: HPA

SCALE: SEE DRAWING

SHEET TITLE:

ELEVATION

These drawings and specifications were prepared for use at the location indicated hereon. Publication and use is expressly limited to the identified location. Re—use or reproduction by any method, in whole or in part, is prohibited without the written permission of Architect. © 2023

71.5

Sheet 3 of 3



JOB NO. **F4457** 

No. 40707