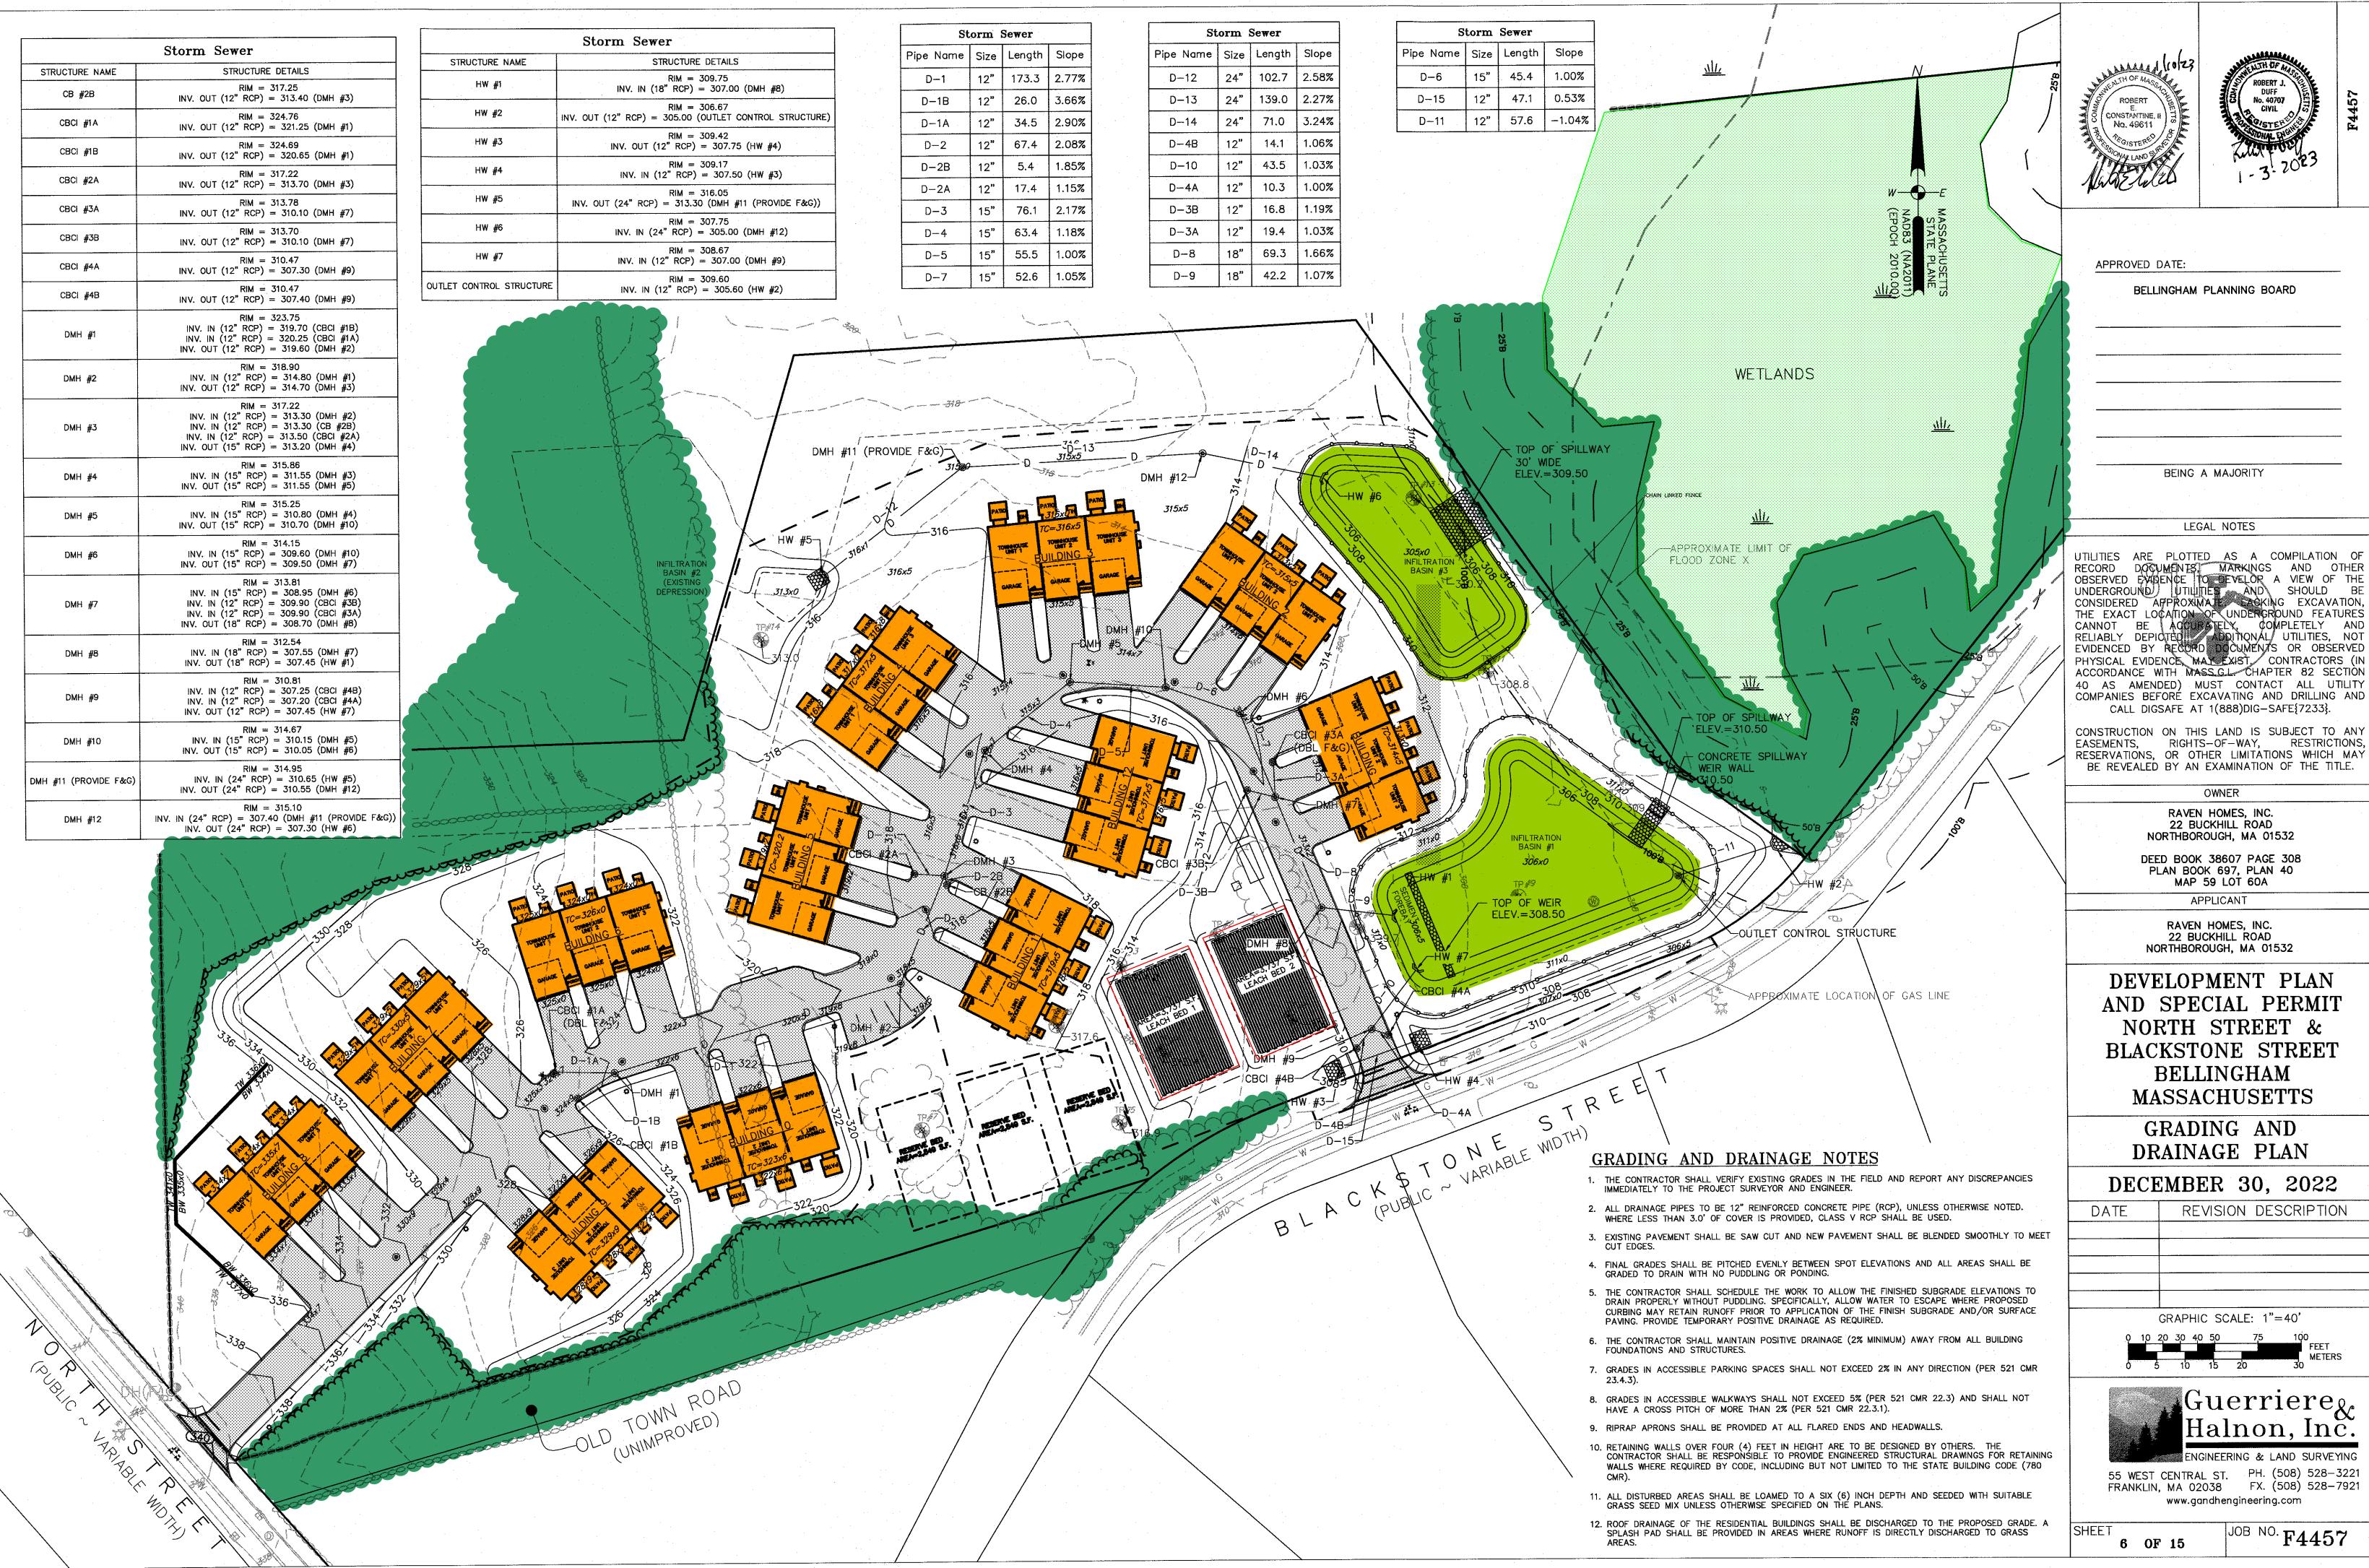

FRONT ELEVATION

1/4" = 1'

HPA
Design, Inc.

ARCHITECTS

35 Main Street
Milford, MA 01757
(P) 781.407.0000
(P) 508.384.8838
Contact@HPADesign.com

PROPOSED DESIGNS FOR:

RAVEN HOMES, INC.

NORTH STREET &
BLACKSTONE STREET
BELLINGHAM, MA

A 1.3.23 ISS FOR BOARD REVIEW
REVISIONS:

PROJECT #: 20220088

SEPTEMBER 12, 2022

DRAWN BY: JAR

CHECKED BY: HPA

SCALE: SEE DRAWING

SHEET TITLE:

ELEVATION

These drawings and specifications were prepared for use at the location indicated hereon. Publication and use is expressly limited to the identified location. Re—use or reproduction by any method, in whole or in part, is prohibited without the written permission of Architect. © 2023

71.5

Sheet 3 of 3



JOB NO. **F4457** 

No. 40707