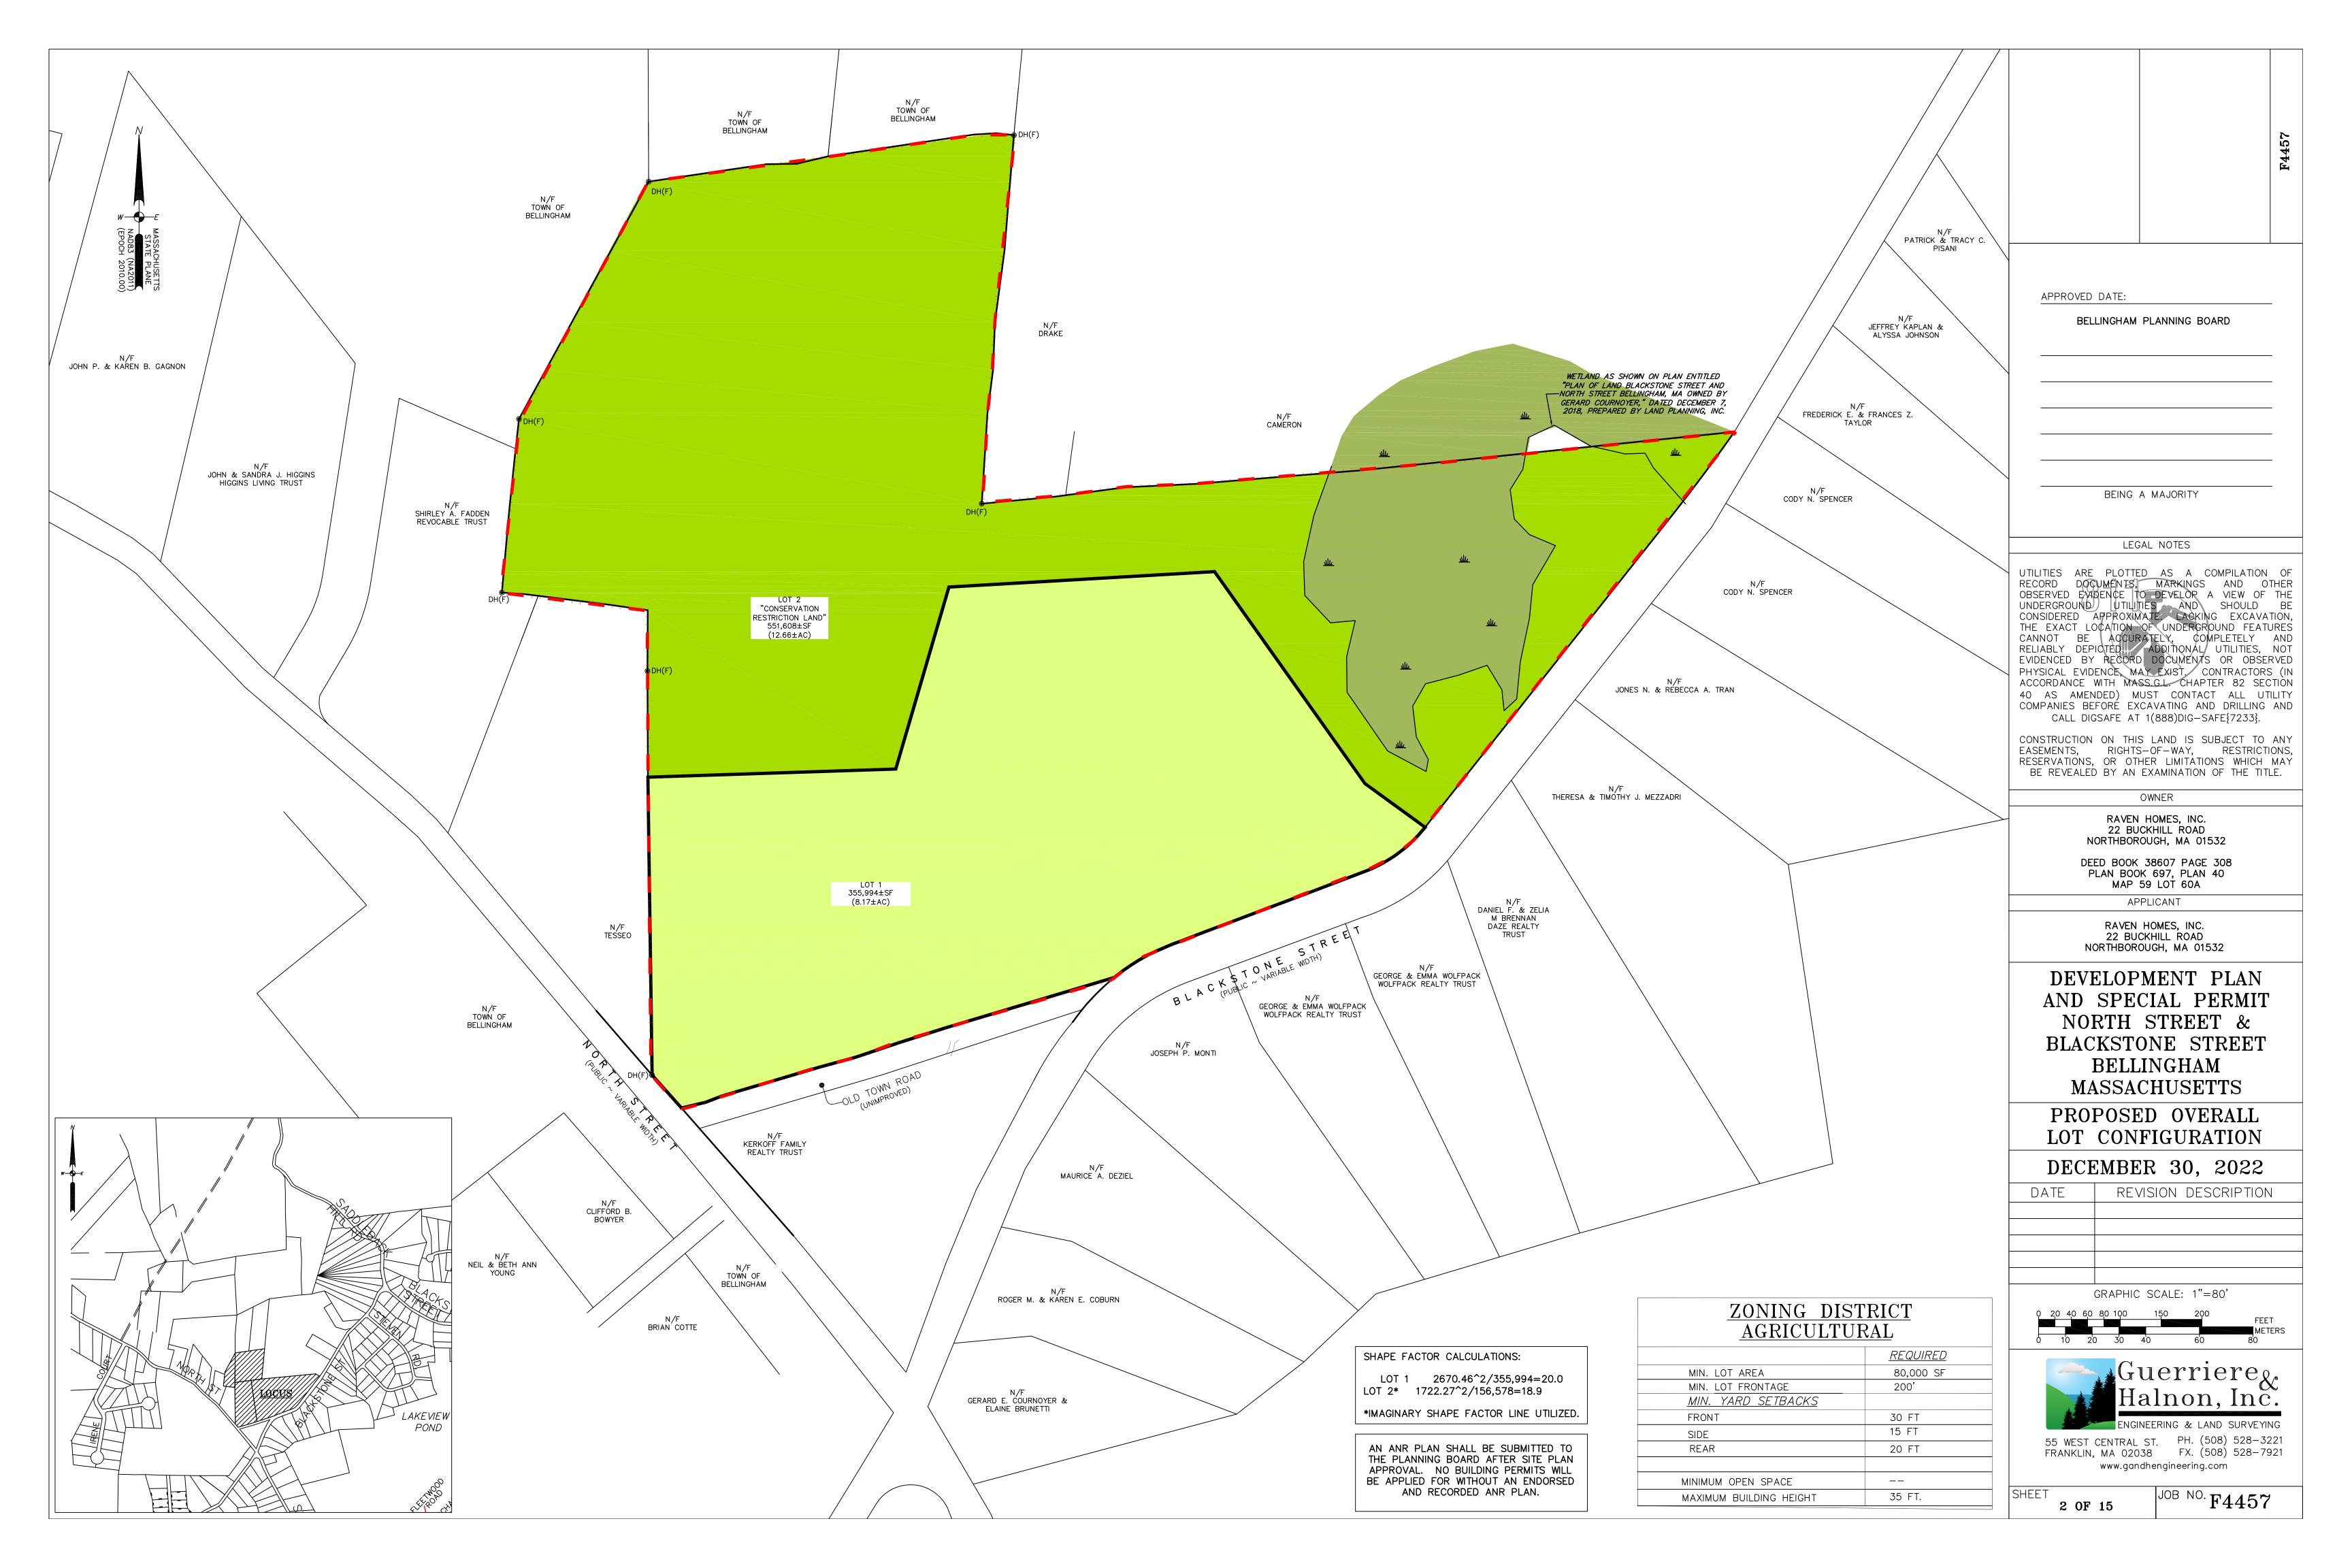

FRONT ELEVATION

1/4" = 1'

HPA
Design, Inc.

ARCHITECTS

35 Main Street
Milford, MA 01757
(P) 781.407.0000
(P) 508.384.8838
Contact@HPADesign.com

PROPOSED DESIGNS FOR:

RAVEN HOMES, INC.

NORTH STREET &
BLACKSTONE STREET
BELLINGHAM, MA

A 1.3.23 ISS FOR BOARD REVIEW
REVISIONS:

PROJECT #: 20220088

SEPTEMBER 12, 2022

DRAWN BY: JAR

CHECKED BY: HPA

SCALE: SEE DRAWING

SHEET TITLE:

ELEVATION

These drawings and specifications were prepared for use at the location indicated hereon. Publication and use is expressly limited to the identified location. Re—use or reproduction by any method, in whole or in part, is prohibited without the written permission of Architect. © 2023

71.5

Sheet 3 of 3



JOB NO. **F4457** 

No. 40707