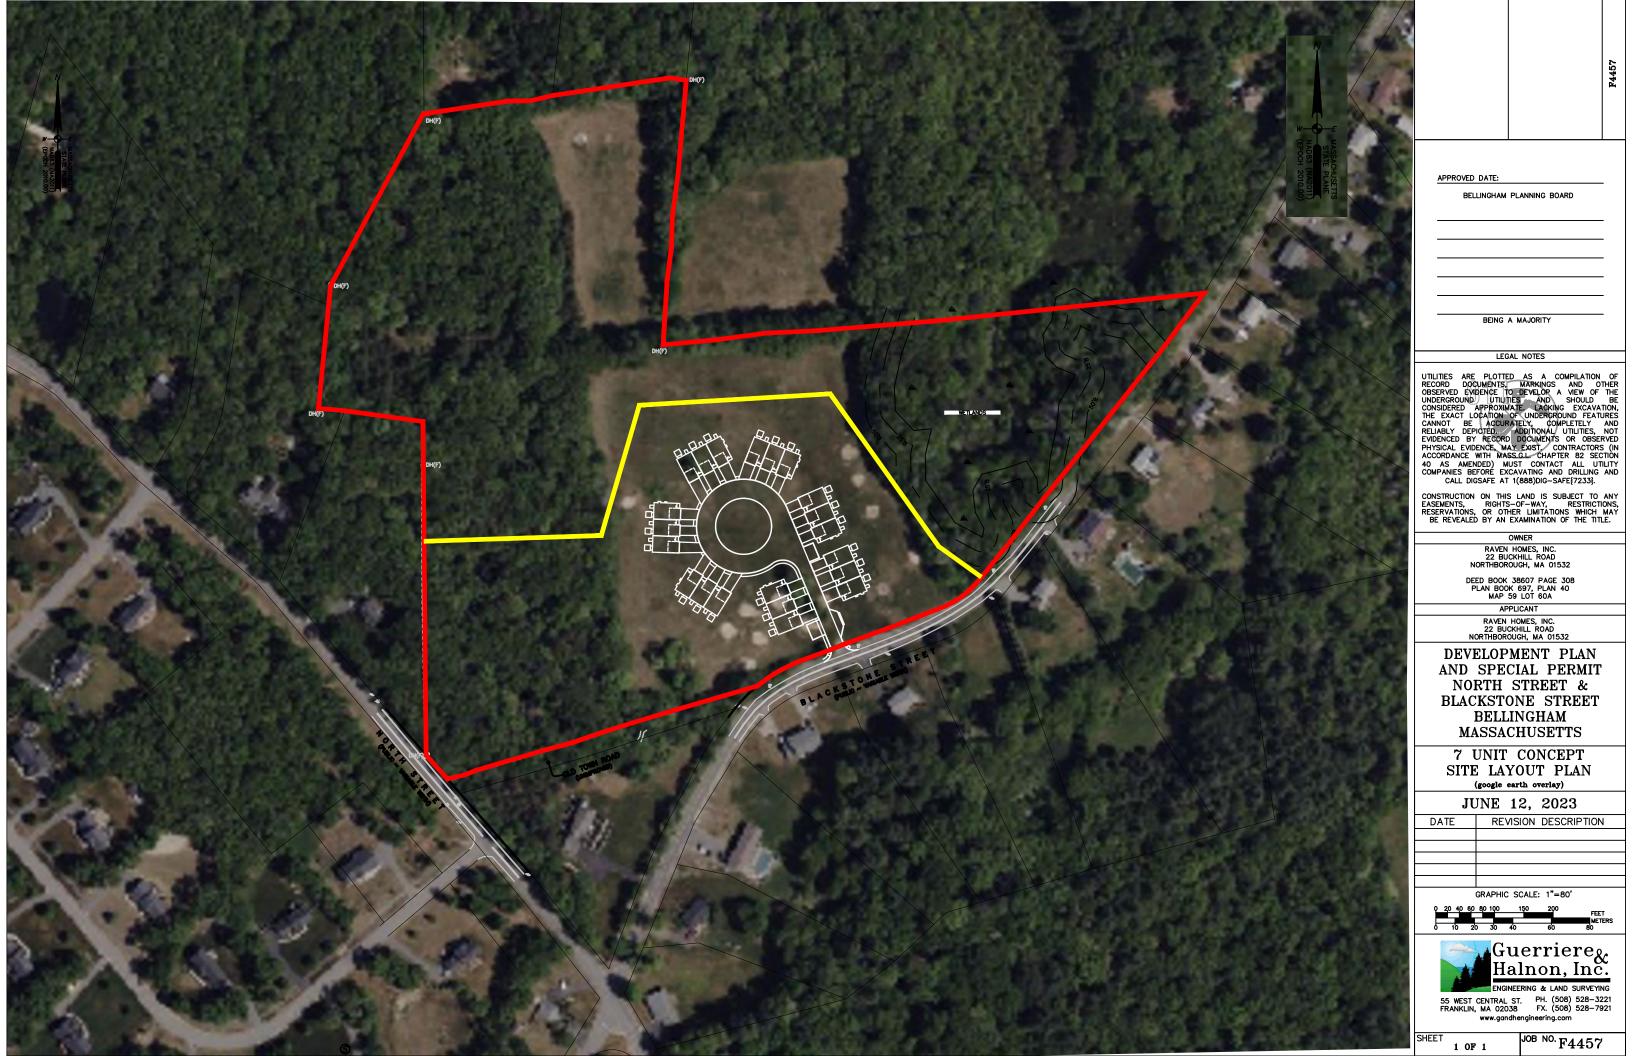

FRONT ELEVATION

1/4" = 1'

HPA
Design, Inc.

ARCHITECTS

35 Main Street
Milford, MA 01757
(P) 781.407.0000
(P) 508.384.8838
Contact@HPADesign.com

PROPOSED DESIGNS FOR:

RAVEN HOMES, INC.

NORTH STREET &
BLACKSTONE STREET
BELLINGHAM, MA

A 1.3.23 ISS FOR BOARD REVIEW
REVISIONS:

PROJECT #: 20220088

SEPTEMBER 12, 2022

DRAWN BY: JAR

CHECKED BY: HPA

SCALE: SEE DRAWING

SHEET TITLE:

ELEVATION

These drawings and specifications were prepared for use at the location indicated hereon. Publication and use is expressly limited to the identified location. Re—use or reproduction by any method, in whole or in part, is prohibited without the written permission of Architect. © 2023

71.5

Sheet 3 of 3



JOB NO. **F4457** 

No. 40707